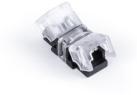

## Ref. SEN5BB-2

Hippo quick connector for joining LED strip to strip. Suitable for single-color SMD LED strips with 5mm PCB. IP20 protection. Accepts voltages between 3-24V.