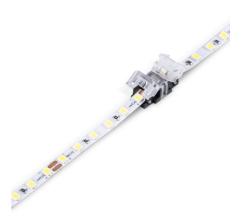

## Ref. SEN5BB-2

Hippo quick connector for joining LED strip to strip. Suitable for single-color SMD LED strips with 5mm PCB. IP20 protection. Accepts voltages between 3-24V.