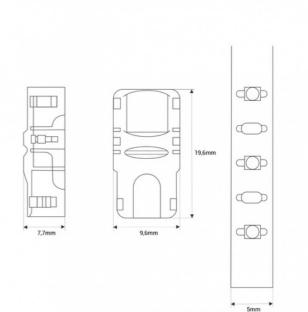

## Product data

| Track width (mm)      | 5                                    |
|-----------------------|--------------------------------------|
| Certs                 | CE, ROHS                             |
| Dimensions (mm) LxWxH | 19.6 x 9.6 x 7.7                     |
| Guarantee             | According to legal warranty: 3 years |
| Maximum intensity (A) | 5                                    |
| IP                    | IP20                                 |
| Material              | Polycarbonate                        |
| Nominal Voltage (V)   | 3-24 V                               |
| Outdoor Use           | No                                   |