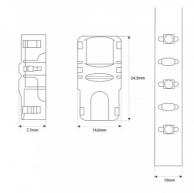

## **Product data**

| Track width (mm)      | 10                                   |
|-----------------------|--------------------------------------|
| Certs                 | CE, ROHS                             |
| Dimensions (mm) LxWxH | 24.3 x 14.6 x 7.7                    |
| Guarantee             | According to legal warranty: 3 years |
| Maximum intensity (A) | 3.5                                  |
| IP                    | IP20                                 |
| Material              | Polycarbonate                        |
| Nominal Voltage (V)   | 3-24 V                               |
| Outdoor Use           | No                                   |