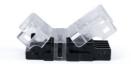

## Ref. SEN10XB-4

 $Hippo\ quick\ connector\ for\ connecting\ LED\ strip\ to\ cable.\ Suitable\ for\ RGB\ SMD\ LED\ strips\ with\ 10mm\ PCB.\ IP20\ protection.\ Accepts\ voltages\ between\ 3-24V.$ 