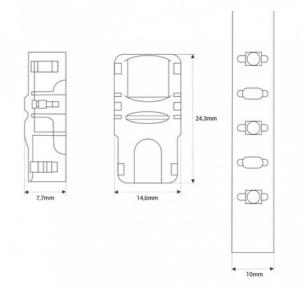

## **Product data**

| Track width (mm)      | 10                                   |
|-----------------------|--------------------------------------|
| Certs                 | CE, ROHS                             |
| Dimensions (mm) LxWxH | 24.3 x 14.6 x 7.7                    |
| Guarantee             | According to legal warranty: 3 years |
| Maximum intensity (A) | 3.5                                  |
| IP                    | IP20                                 |
| Material              | Polycarbonate                        |
| Nominal Voltage (V)   | 3-24 V                               |
| Outdoor Use           | No                                   |