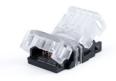

## Ref. SEN10XB-4

 $Hippo\ quick\ connector\ for\ connecting\ LED\ strip\ to\ cable.\ Suitable\ for\ RGB\ SMD\ LED\ strips\ with\ 10mm\ PCB.\ IP20\ protection.\ Accepts\ voltages\ between\ 3-24V.$ 