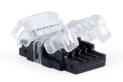

## Ref. SEN10XB-4

 $Hippo\ quick\ connector\ for\ connecting\ LED\ strip\ to\ cable.\ Suitable\ for\ RGB\ SMD\ LED\ strips\ with\ 10mm\ PCB.\ IP20\ protection.\ Accepts\ voltages\ between\ 3-24V.$ 