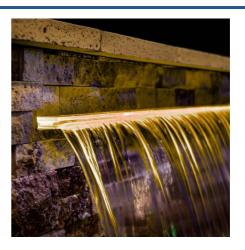

## Submersible 24V DC LED Strip - Monochrome - 9.6W/m - 12mm - IP68 - 10 metres - 120LED/m

The 24V monocolor LED strip has a power of 9.6W/m and comes in a 10-meter roll. With a density of 120 chips/m, it provides high-quality lighting with an efficiency of 100 lm/W. Available in 3 shades: warm white (3000K), neutral white (4000K), and cool white (6500K). Thanks to its IP68 rating, this LED strip is not only suitable for outdoor use, but it is also designed to be completely submersible.