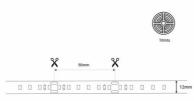

## **Product data**

| Light temperature     | 3000°K (use), 4000°K (use), 6500K (use)            |
|-----------------------|----------------------------------------------------|
| Adhesive              | 3M                                                 |
| Track width (mm)      | 12                                                 |
| Opening angle (°)     | 120                                                |
| CRI                   | 90-95                                              |
| Dimensions (mm) LxWxH | 12 x 10,000                                        |
| Cut distance (mm)     | 50                                                 |
| Efficiency (Lm/w)     | 100                                                |
| IP                    | IP68                                               |
| Kelvin (K)            | 3000, 4000, 6500                                   |
| Material              | Silicone                                           |
| Power/m (W/m)         | 9.6                                                |
| Nominal Voltage (V)   | 24V DC                                             |
| Type of LED           | SMD 2835                                           |
| Key                   | Warm white, Cold white, Neutral white              |
| Outdoor Use           | If                                                 |
| Recommended Use       | Garden, Swimming Pools, Fascias, Terraces, Porches |