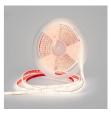

## Submersible 24V DC LED Strip - Monochrome - 9.6W/m - 12mm - IP68 - 10 metres - 120LED/m

The 24V monocolor LED strip has a power of 9.6W/m and comes in a 10-meter roll. With a density of 120 chips/m, it provides high-quality lighting with an efficiency of 100 lm/W. Available in 3 shades: warm white (3000K), neutral white (4000K), and cool white (6500K). Thanks to its IP68 rating, this LED strip is not only suitable for outdoor use, but it is also designed to be completely submersible.