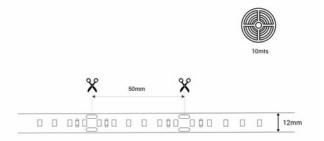

## **Product data**

| Light temperature     | 3000°K (use), 4000°K (use), 6500K (use)            |
|-----------------------|----------------------------------------------------|
| Adhesive              | 3M                                                 |
| Track width (mm)      | 12                                                 |
| Opening angle (°)     | 120                                                |
| CRI                   | 90-95                                              |
| Dimensions (mm) LxWxH | 12 x 10,000                                        |
| Cut distance (mm)     | 50                                                 |
| Efficiency (Lm/w)     | 100                                                |
| IP                    | IP68                                               |
| Kelvin (K)            | 3000, 4000, 6500                                   |
| Material              | Silicone                                           |
| Power/m (W/m)         | 9.6                                                |
| Nominal Voltage (V)   | 24V DC                                             |
| Type of LED           | SMD 2835                                           |
| Key                   | Warm white, Cold white, Neutral white              |
| Outdoor Use           | If                                                 |
| Recommended Use       | Garden, Swimming Pools, Fascias, Terraces, Porches |