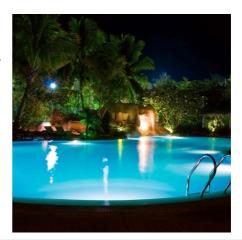

## Submersible 24V DC LED Strip - Monochrome - 9.6W/m - 12mm - IP68 - 10 metres - 120LED/m

The 24V monocolor LED strip has a power of 9.6W/m and comes in a 10-meter roll. With a density of 120 chips/m, it provides high-quality lighting with an efficiency of 100 lm/W. Available in 3 shades: warm white (3000K), neutral white (4000K), and cool white (6500K). Thanks to its IP68 rating, this LED strip is not only suitable for outdoor use, but it is also designed to be completely submersible.

## **Product data**

| Light temperature     | 3000°K (use), 4000°K (use), 6500K (use)            |
|-----------------------|----------------------------------------------------|
| Adhesive              | 3M                                                 |
| Track width (mm)      | 12                                                 |
| Opening angle (°)     | 120                                                |
| CRI                   | 90-95                                              |
| Dimensions (mm) LxWxH | 12 x 10,000                                        |
| Cut distance (mm)     | 50                                                 |
| Efficiency (Lm/w)     | 100                                                |
| IP                    | IP68                                               |
| Kelvin (K)            | 3000, 4000, 6500                                   |
| Material              | Silicone                                           |
| Power/m (W/m)         | 9.6                                                |
| Nominal Voltage (V)   | 24V DC                                             |
| Type of LED           | SMD 2835                                           |
| Key                   | Warm white, Cold white, Neutral white              |
| Outdoor Use           | If                                                 |
| Recommended Use       | Garden, Swimming Pools, Fascias, Terraces, Porches |