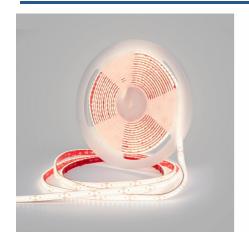

## Submersible 24V DC LED Strip - Monochrome - 9.6W/m - 12mm - IP68 - 10 metres - 120LED/m

The 24V monocolor LED strip has a power of 9.6W/m and comes in a 10-meter roll. With a density of 120 chips/m, it provides high-quality lighting with an efficiency of 100 lm/W. Available in 3 shades: warm white (3000K), neutral white (4000K), and cool white (6500K). Thanks to its IP68 rating, this LED strip is not only suitable for outdoor use, but it is also designed to be completely submersible.