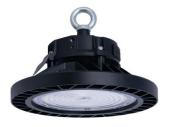

## LED High Bay Light - 100W - PHILIPS Lumileds -LIFUD Driver - 5000K - IP65 - 7 years warranty

## Ref. B8150-100-5K

Campana industrial UFO LED de a Ita eficiencia y potencia ajustable: 60W / 80W / 100W. Its compact and lightweight design allows for easy and quick installation. Incorporates Lifud driver and Philips Lumileds LED chips with maximum efficiency: 150 lm/W, which provide powerful lighting in cool white tone (5000K). \*\*5-Year Warranty\*\*