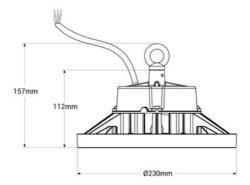

1 225mm

Service life (h)

Product variants

Reference

Attributes

50000

B8150-100-5K