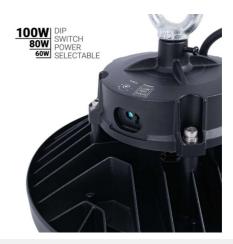

## Ref. B8150-100-5K

Campana industrial UFO LED de a Ita eficiencia y potencia ajustable: 60W / 80W / 100W. Its compact and lightweight design allows for easy and quick installation. Incorporates Lifud driver and Philips Lumileds LED chips with maximum efficiency: 150 lm/W, which provide powerful lighting in cool white tone (5000K). \*\*5-Year Warranty\*\*

**Product data** 

| Opening angle (°)            | 90 degrees                                                 |
|------------------------------|------------------------------------------------------------|
| Certs                        | CE, ROHS                                                   |
| Energy efficiency clas       | ss C                                                       |
| CRI                          | 70-80                                                      |
| Dimmable                     | No                                                         |
| Driver                       | Internal, Lifud                                            |
| Efficiency (Lm/w)            | 150                                                        |
| Power factor ( $\cos \phi$ ) | 0.9                                                        |
| Guarantee                    | 5 years                                                    |
| IK                           | 09                                                         |
| IP                           | IP65                                                       |
| Kelvin (K)                   | 5000                                                       |
| Material                     | Metal                                                      |
| Material diffuser            | Polycarbonate                                              |
| Assembly                     | Suspension                                                 |
| Orientable                   | No                                                         |
| Power (W)                    | 100, 60, 80                                                |
| Sensor                       | No                                                         |
| Nominal Voltage (V)          | 120-277 V AC                                               |
| Кеу                          | Cold white                                                 |
| Outdoor Use                  | lf                                                         |
| Recommended Use              | Commerce, Industry, Parking, Industrial Warehouses, Stores |
|                              |                                                            |