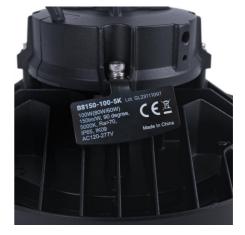

## Ref. B8150-100-5K

Campana industrial UFO LED de a Ita eficiencia y potencia ajustable: 60W / 80W / 100W. Its compact and lightweight design allows for easy and quick installation. Incorporates Lifud driver and Philips Lumileds LED chips with maximum efficiency: 150 lm/W, which provide powerful lighting in cool white tone (5000K). \*\*5-Year Warranty\*\*

**Product data** 

| Opening angle (°)            | 90 degrees                                                 |
|------------------------------|------------------------------------------------------------|
| Certs                        | CE, ROHS                                                   |
| Energy efficiency clas       | ss C                                                       |
| CRI                          | 70-80                                                      |
| Dimmable                     | No                                                         |
| Driver                       | Internal, Lifud                                            |
| Efficiency (Lm/w)            | 150                                                        |
| Power factor ( $\cos \phi$ ) | 0.9                                                        |
| Guarantee                    | 5 years                                                    |
| IK                           | 09                                                         |
| IP                           | IP65                                                       |
| Kelvin (K)                   | 5000                                                       |
| Material                     | Metal                                                      |
| Material diffuser            | Polycarbonate                                              |
| Assembly                     | Suspension                                                 |
| Orientable                   | No                                                         |
| Power (W)                    | 100, 60, 80                                                |
| Sensor                       | No                                                         |
| Nominal Voltage (V)          | 120-277 V AC                                               |
| Кеу                          | Cold white                                                 |
| Outdoor Use                  | lf                                                         |
| Recommended Use              | Commerce, Industry, Parking, Industrial Warehouses, Stores |
|                              |                                                            |