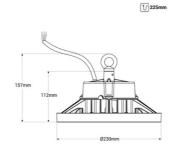

1 225mm

Service life (h)

Product variants

Reference

Attributes

50000

B8150-100-5K