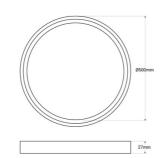

## Product data

| Case color                                                                                                                  | White (use), Black (use), Wood (use)                            |  |
|-----------------------------------------------------------------------------------------------------------------------------|-----------------------------------------------------------------|--|
| Opening angle (°)                                                                                                           | 120                                                             |  |
| Certs                                                                                                                       | CE, ROHS                                                        |  |
| Energy efficiency class                                                                                                     | F                                                               |  |
| CRI                                                                                                                         | 80-85                                                           |  |
| Dimensions (mm) LxWxH                                                                                                       | Ø500 x 27                                                       |  |
| Dimmable                                                                                                                    | No                                                              |  |
| Power factor (cosφ)                                                                                                         | 0.9                                                             |  |
| Form                                                                                                                        | Circular                                                        |  |
| Guarantee                                                                                                                   | According to legal warranty: 3 years                            |  |
| IP                                                                                                                          | IP40                                                            |  |
| Kelvin (K)                                                                                                                  | 3000, 4000, 6500                                                |  |
| Lumens (Lm)                                                                                                                 | Warm white: 4050lm / Neutral white: 4040lm / Cool white: 3800lm |  |
| Material                                                                                                                    | Polycarbonate                                                   |  |
| Material diffuser                                                                                                           | Polycarbonate                                                   |  |
| Assembly                                                                                                                    | Surface                                                         |  |
| Orientable                                                                                                                  | No                                                              |  |
| Power (W)                                                                                                                   | 40                                                              |  |
| Sensor                                                                                                                      | No                                                              |  |
| Nominal Voltage (V)                                                                                                         | 220 - 240 V AC                                                  |  |
| Key                                                                                                                         | ССТ                                                             |  |
| $\underline{ \text{Recommended UseDining room, Bedrooms, Hotels, Kitchens, Commerce, Living room, Balconies, Bathrooms} \\$ |                                                                 |  |
| Service life (h)                                                                                                            | 15000                                                           |  |

27mm

| Product variants |                          |  |
|------------------|--------------------------|--|
| Reference        | Attributes               |  |
|                  |                          |  |
|                  |                          |  |
|                  |                          |  |
|                  |                          |  |
| B1770-40W-CCT-B  | Case color : White (use) |  |
|                  |                          |  |
|                  |                          |  |
|                  |                          |  |
|                  |                          |  |
| B1770-40W-CCT-M  | Case color : Wood (use)  |  |
|                  |                          |  |
|                  |                          |  |
|                  |                          |  |
|                  |                          |  |
| B1770-40W-CCT-N  | Case color : Black (use) |  |