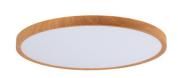

## Round CCT LED Ceiling light - 40W - IP40

40W circular LED ceiling light with a modern and elegant design featuring a white opal diffuser that ensures uniform lighting without dark areas. Its CCT system allows you to change the color temperature of the light between warm white (3000K), neutral white (4000K), and cool white (6500K). Due to its high efficiency (100lm/W), this ceiling light ensures a great energy saving. Available in black, white, and wood effect.

## Product data

| Case color                                                                                                                  | White (use), Black (use), Wood (use)                            |  |
|-----------------------------------------------------------------------------------------------------------------------------|-----------------------------------------------------------------|--|
| Opening angle (°)                                                                                                           | 120                                                             |  |
| Certs                                                                                                                       | CE, ROHS                                                        |  |
| Energy efficiency class                                                                                                     | F                                                               |  |
| CRI                                                                                                                         | 80-85                                                           |  |
| Dimensions (mm) LxWxH                                                                                                       | Ø500 x 27                                                       |  |
| Dimmable                                                                                                                    | No                                                              |  |
| Power factor (cosφ)                                                                                                         | 0.9                                                             |  |
| Form                                                                                                                        | Circular                                                        |  |
| Guarantee                                                                                                                   | According to legal warranty: 3 years                            |  |
| IP                                                                                                                          | IP40                                                            |  |
| Kelvin (K)                                                                                                                  | 3000, 4000, 6500                                                |  |
| Lumens (Lm)                                                                                                                 | Warm white: 4050lm / Neutral white: 4040lm / Cool white: 3800lm |  |
| Material                                                                                                                    | Polycarbonate                                                   |  |
| Material diffuser                                                                                                           | Polycarbonate                                                   |  |
| Assembly                                                                                                                    | Surface                                                         |  |
| Orientable                                                                                                                  | No                                                              |  |
| Power (W)                                                                                                                   | 40                                                              |  |
| Sensor                                                                                                                      | No                                                              |  |
| Nominal Voltage (V)                                                                                                         | 220 - 240 V AC                                                  |  |
| Key                                                                                                                         | ССТ                                                             |  |
| $\underline{ \text{Recommended UseDining room, Bedrooms, Hotels, Kitchens, Commerce, Living room, Balconies, Bathrooms} \\$ |                                                                 |  |
| Service life (h)                                                                                                            | 15000                                                           |  |