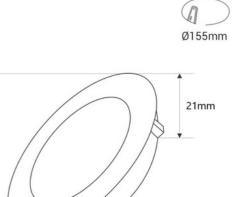

ycarbonate                                        |
| Assembly                | Recessed                                             |
| Orientable              | No                                                   |
| Power (W)               | 12                                                   |
| Nominal Voltage (V)     | 220 - 240 V AC                                       |
| Type of LED             | SMD 2835                                             |
| Кеу                     | ССТ                                                  |
| Outdoor Use             | No                                                   |
| Recommended Use         | Dining room, Bedrooms, Hotels, Commerce, Living room |
| Service life (h)        | 25,000                                               |





B1075-CCT-P

Case color : Silver (to use)