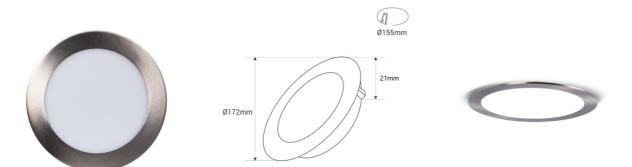

## Ultra slim LED Downlight 12W - CCT - Cut Ø 155mm - 3 colors

12W flat LED downlight, with CCT system that allows you to adjust the color temperature (3000K-4000K-6000K). Provides uniform lighting with a CRI>80 and a brightness of 930 lumens. Available in aluminum in 3 colors: white, black, and silver.

Ø172mm