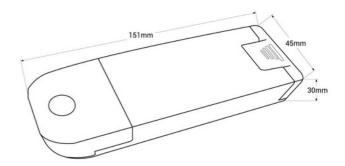

| Product data            |                                      |
|-------------------------|--------------------------------------|
| Certs                   | CE, ROHS                             |
| Energy efficiency class | A+ (2021)                            |
| Dimensions (mm) LxWxH   | 151 x 45 x 30                        |
| Power factor (cosφ)     | 0.86                                 |
| Frequency (Hz)          | 50 - 60                              |
| Guarantee               | According to legal warranty: 3 years |
| Maximum intensity (A)   | 0.6                                  |
| IP                      | IP20                                 |
| Material                | Plastic                              |
| Number of channels      | 1                                    |
| Power (W)               | 25                                   |
| Control system          | TRIAC                                |
| Output Voltage (V)      | 25 - 42 VDC                          |
| Nominal Voltage (V)     | 200 - 250V AC                        |
| Outdoor Use             | No                                   |