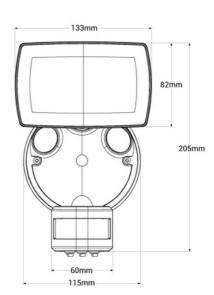

## **Product data**

| Case color              | Black (use)                          |
|-------------------------|--------------------------------------|
| Opening angle (°)       | 100                                  |
| Detection angle (°)     | 120                                  |
| Certs                   | CE, ROHS                             |
| Energy efficiency class | F                                    |
| CRI                     | 80-85                                |
| Dimensions (mm) LxWxH   | 133 x 205 x 135                      |
| Efficiency (Lm/w)       | 96                                   |
| Frequency (Hz)          | 50 - 60                              |
| Projector Range         | With sensor                          |
| Guarantee               | According to legal warranty: 3 years |
| IP                      | IP54                                 |
| Kelvin (K)              | 4000                                 |
| Lumens (Lm)             | 1500                                 |
| Assembly                | Surface                              |
| Orientable              | Yes                                  |
| Power (W)               | 15                                   |
| Detection range (m)     | 10                                   |
| Sensor                  | Yes                                  |
| Nominal Voltage (V)     | 220 - 240 V AC                       |
| Type of LED             | SMD 2835                             |
| Type of sensor          | PIR                                  |
|                         |                                      |