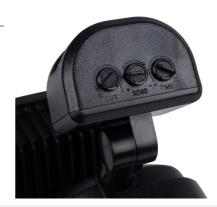

## Ref. SSL01A-N

Adjustable LED projector with PIR sensor, designed for mounting on outdoor walls. It has a power of 15W and a luminous intensity of 1500 lm. It incorporates an adjustable PIR sensor, with a maximum detection range of 10 meters. Emits light in neutral white tone (4000K). Thanks to its IP54 protection rating, it is suitable for outdoor use.

## **Product data**

| Case color              | Black (use)                          |
|-------------------------|--------------------------------------|
| Opening angle (°)       | 100                                  |
| Detection angle (°)     | 120                                  |
| Certs                   | CE, ROHS                             |
| Energy efficiency class | F                                    |
| CRI                     | 80-85                                |
| Dimensions (mm) LxWxH   | 133 x 205 x 135                      |
| Efficiency (Lm/w)       | 96                                   |
| Frequency (Hz)          | 50 - 60                              |
| Projector Range         | With sensor                          |
| Guarantee               | According to legal warranty: 3 years |
| IP                      | IP54                                 |
| Kelvin (K)              | 4000                                 |
| Lumens (Lm)             | 1500                                 |
| Assembly                | Surface                              |
| Orientable              | Yes                                  |
| Power (W)               | 15                                   |
| Detection range (m)     | 10                                   |
| Sensor                  | Yes                                  |
| Nominal Voltage (V)     | 220 - 240 V AC                       |
| Type of LED             | SMD 2835                             |
| Type of sensor          | PIR                                  |
|                         |                                      |