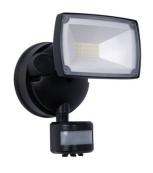

## Outdoor LED wall spotlight with PIR sensor 15W - 4000K - IP54

## Ref. SSL01A-N

Adjustable LED projector with PIR sensor, designed for mounting on outdoor walls. It has a power of 15W and a luminous intensity of 1500 lm. It incorporates an adjustable PIR sensor, with a maximum detection range of 10 meters. Emits light in neutral white tone (4000K). Thanks to its IP54 protection rating, it is suitable for outdoor use.

## **Product data**

| Case color              | Black (use)                          |
|-------------------------|--------------------------------------|
| Opening angle (°)       | 100                                  |
| Detection angle (°)     | 120                                  |
| Certs                   | CE, ROHS                             |
| Energy efficiency class | F                                    |
| CRI                     | 80-85                                |
| Dimensions (mm) LxWxH   | 133 x 205 x 135                      |
| Efficiency (Lm/w)       | 96                                   |
| Frequency (Hz)          | 50 - 60                              |
| Projector Range         | With sensor                          |
| Guarantee               | According to legal warranty: 3 years |
| IP                      | IP54                                 |
| Kelvin (K)              | 4000                                 |
| Lumens (Lm)             | 1500                                 |
| Assembly                | Surface                              |
| Orientable              | Yes                                  |
| Power (W)               | 15                                   |
| Detection range (m)     | 10                                   |
| Sensor                  | Yes                                  |
| Nominal Voltage (V)     | 220 - 240 V AC                       |
| Type of LED             | SMD 2835                             |
| Type of sensor          | PIR                                  |
|                         |                                      |