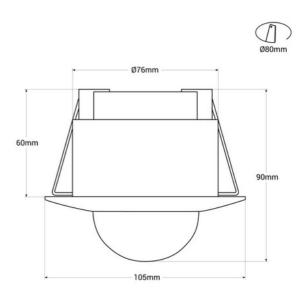

## Product data

| Detection angle (°)     | 360                                  |
|-------------------------|--------------------------------------|
| Certs                   | CE, ROHS                             |
| Isolation class         | Class II                             |
| Dimensions (mm) LxWxH   | Ø105 X 90                            |
| Cutting dimensions (mm) | Ø80                                  |
| Frequency (Hz)          | 50 - 60                              |
| Frequency of Use        | Intensive                            |
| Guarantee               | According to legal warranty: 3 years |
| IP                      | IP20                                 |
| Material                | Polycarbonate                        |
| Assembly                | Recessed                             |
| Orientable              | No                                   |
| Maximum power (W)       | 1000                                 |
| Detection range (m)     | max. 25                              |
| Temperature range       | -20°F ~ +40°F                        |
| Sensor                  | Yes                                  |
| Nominal Voltage (V)     | 220 - 240 V AC                       |
| Type of sensor          | PIR                                  |
| Outdoor Use             | No                                   |