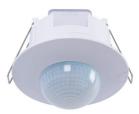

## Ref. SPS01B

The recessed PIR presence sensor allows for motion detection within a coverage angle of 360°, a maximum radius of 25 meters, and a height of 2.5 to 7 meters. Includes a remote control that allows you to adjust various configuration parameters such as the range, light level, and time. Controls the turning on and off of one or more LED lights (up to 1000W total), achieving significant energy savings.