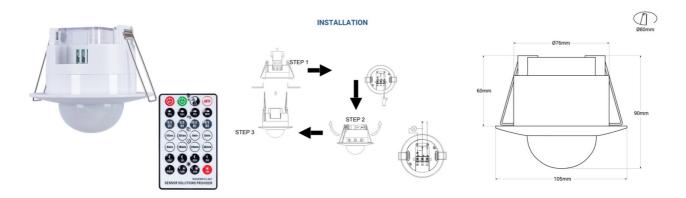

## Ref. SPS01B

The recessed PIR presence sensor allows for motion detection within a coverage angle of 360°, a maximum radius of 25 meters, and a height of 2.5 to 7 meters. Includes a remote control that allows you to adjust various configuration parameters such as the range, light level, and time. Controls the turning on and off of one or more LED lights (up to 1000W total), achieving significant energy savings.

## Product data

| Detection angle (°)     | 360                                  |
|-------------------------|--------------------------------------|
| Certs                   | CE, ROHS                             |
| Isolation class         | Class II                             |
| Dimensions (mm) LxWxH   | Ø105 X 90                            |
| Cutting dimensions (mm) | Ø80                                  |
| Frequency (Hz)          | 50 - 60                              |
| Frequency of Use        | Intensive                            |
| Guarantee               | According to legal warranty: 3 years |
| IP                      | IP20                                 |
| Material                | Polycarbonate                        |
| Assembly                | Recessed                             |
| Orientable              | No                                   |
| Maximum power (W)       | 1000                                 |
| Detection range (m)     | max. 25                              |
| Temperature range       | -20°F ~ +40°F                        |
| Sensor                  | Yes                                  |
| Nominal Voltage (V)     | 220 - 240 V AC                       |
| Type of sensor          | PIR                                  |
| Outdoor Use             | No                                   |