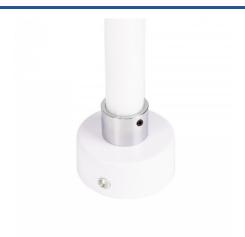

## 360° neon trim flower accessory for neon - Ø22 - NSD22

360° LED Neon Trim Accessory, specially designed to secure the neon to the ceiling and provide a clean and attractive finish to lighting installations. Available in black and white. It is compatible with the references: NSD22-2M, NSD22-5M, NSD22-2M-RGB, NSD22-5M-RGB, NSD22-2M-IC, and NSD22-4M-IC.