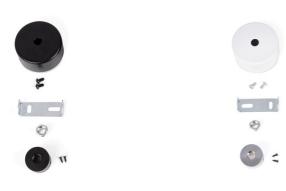

## 360° neon trim flower accessory for neon - Ø22 - NSD22

360° LED Neon Trim Accessory, specially designed to secure the neon to the ceiling and provide a clean and attractive finish to lighting installations. Available in black and white. It is compatible with the references: NSD22-2M, NSD22-5M, NSD22-2M-RGB, NSD22-5M-RGB, NSD22-2M-IC, and NSD22-4M-IC.

## Reference Attributes NSD22-TE-B Case color: White (use) Case color: Black (use)