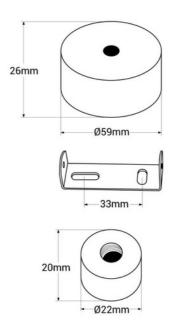

## **Product data**

| Case color  | White (use), Black (use)             |
|-------------|--------------------------------------|
| Certs       | CE, ROHS                             |
| Guarantee   | According to legal warranty: 3 years |
| IP          | IP65                                 |
| Material    | Metal                                |
| Outdoor Use | If                                   |