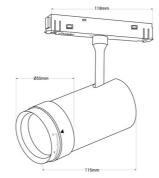

## Product data

| Light temperature                                         | 2700°K (use)                                 |
|-----------------------------------------------------------|----------------------------------------------|
| Opening angle (°)                                         | 10-55                                        |
| Certs                                                     | CE, ROHS                                     |
| Energy efficiency class                                   | F                                            |
| CRI                                                       | 90-95                                        |
| Dimensions (mm) LxWxH                                     | Ø 58 x 142                                   |
| Guarantee                                                 | According to legal warranty: 3 years         |
| IP                                                        | IP20                                         |
| Kelvin (K)                                                | 2700                                         |
| Lumens (Lm)                                               | 744                                          |
| Power (W)                                                 | 12                                           |
| Nominal Voltage (V)                                       | 48V                                          |
| Track Type                                                | Magnetic                                     |
| Key                                                       | Warm white                                   |
| Outdoor Use                                               | No                                           |
| Recommended UseDining room, Kitchens, Commerce, Living ro | oom, Museums - Galleries, Fashion and retail |