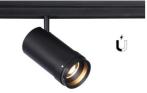

## LED spotlight for magnetic rail with Zoom 10- $55^{\circ}$ - 48V - 12W

12W

## Product data

| Light temperature                                         | 2700°K (use)                                 |
|-----------------------------------------------------------|----------------------------------------------|
| Opening angle (°)                                         | 10-55                                        |
| Certs                                                     | CE, ROHS                                     |
| Energy efficiency class                                   | F                                            |
| CRI                                                       | 90-95                                        |
| Dimensions (mm) LxWxH                                     | Ø 58 x 142                                   |
| Guarantee                                                 | According to legal warranty: 3 years         |
| IP                                                        | IP20                                         |
| Kelvin (K)                                                | 2700                                         |
| Lumens (Lm)                                               | 744                                          |
| Power (W)                                                 | 12                                           |
| Nominal Voltage (V)                                       | 48V                                          |
| Track Type                                                | Magnetic                                     |
| Key                                                       | Warm white                                   |
| Outdoor Use                                               | No                                           |
| Recommended UseDining room, Kitchens, Commerce, Living ro | oom, Museums - Galleries, Fashion and retail |