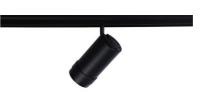

## LED spotlight for magnetic rail with Zoom 10- $55^{\circ}$ - 48V - 12W

12W





## Product data

| Light temperature                                         | 2700°K (use)                                 |
|-----------------------------------------------------------|----------------------------------------------|
| Opening angle (°)                                         | 10-55                                        |
| Certs                                                     | CE, ROHS                                     |
| Energy efficiency class                                   | F                                            |
| CRI                                                       | 90-95                                        |
| Dimensions (mm) LxWxH                                     | Ø 58 x 142                                   |
| Guarantee