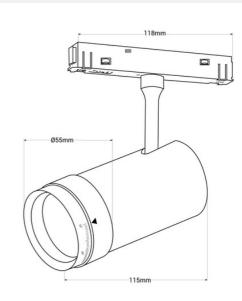

## Product data

| Light temperature                                         | 2700°K (use)                                 |
|-----------------------------------------------------------|----------------------------------------------|
| Opening angle (°)                                         | 10-55                                        |
| Certs                                                     | CE, ROHS                                     |
| Energy efficiency class                                   | F                                            |
| CRI                                                       | 90-95                                        |
| Dimensions (mm) LxWxH                                     | Ø 58 x 142                                   |
| Guarantee                                                 | According to legal warranty: 3 years         |
| IP                                                        | IP20                                         |
| Kelvin (K)                                                | 2700                                         |
| Lumens (Lm)                                               | 744                                          |
| Power (W)                                                 | 12                                           |
| Nominal Voltage (V)                                       | 48V                                          |
| Track Type                                                | Magnetic                                     |
| Key                                                       | Warm white                                   |
| Outdoor Use                                               | No                                           |
| Recommended UseDining room, Kitchens, Commerce, Living ro | oom, Museums - Galleries, Fashion and retail |