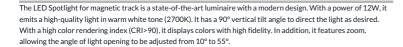

## LED spotlight for magnetic rail with Zoom 10- $55^{\circ}$ - 48V - 12W

12W

## Product data

| Light temperature                                         | 2700°K (use)                                 |
|-----------------------------------------------------------|----------------------------------------------|
| Opening angle (°)                                         | 10-55                                        |
| Certs                                                     | CE, ROHS                                     |
| Energy efficiency class                                   | F                                            |
| CRI                                                       | 90-95                                        |
| Dimensions (mm) LxWxH                                     | Ø 58 x 142                                   |
| Guarantee                                                 | According to legal warranty: 3 years         |
| IP                                                        | IP20                                         |
| Kelvin (K)                                                | 2700                                         |
| Lumens (Lm)                                               | 744                                          |
| Power (W)                                                 | 12                                           |
| Nominal Voltage (V)                                       | 48V                                          |
| Track Type                                                | Magnetic                                     |
| Key                                                       | Warm white                                   |
| Outdoor Use                                               | No                                           |
| Recommended UseDining room, Kitchens, Commerce, Living ro | oom, Museums - Galleries, Fashion and retail |