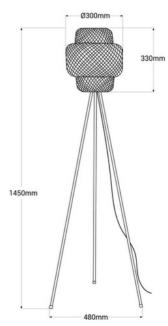

## **Product data**

| Connection          | Plug                          |
|---------------------|-------------------------------|
| Cap                 | E27                           |
| Certs               | CE, ROHS                      |
| Style               | Nordic, Natural               |
| Frequency (Hz)      | 50 - 60                       |
| Guarantee           | 10 years                      |
| IP                  | IP20                          |
| Material            | Metal, Willow                 |
| Assembly            | On Foot                       |
| Maximum power (W)   | 40                            |
| Nominal Voltage (V) | 220 - 240 V AC                |
| Outdoor Use         | No                            |
| Recommended Use     | Bedrooms, Hotels, Living room |