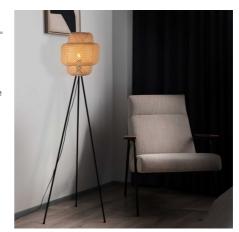

## Rattan floor lamp "Onna"

## Ref. LM141-P

The "Onna" floor lamp combines design and quality. It features a sturdy black metal tripod structure and a handcraft-made shade from wicker with top-quality finishes. Its weaving allows for the creation of a beautiful play of light and shadows as light passes through, resulting in warm and inviting atmospheres. It is a perfect lamp to place in the living room, near the sofa, although due to its versatile design, it fits into different spaces in the home.