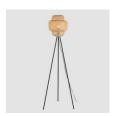

## Rattan floor lamp "Onna"

## Ref. LM141-P

The "Onna" floor lamp combines design and quality. It features a sturdy black metal tripod structure and a handcraft-made shade from wicker with top-quality finishes. Its weaving allows for the creation of a beautiful play of light and shadows as light passes through, resulting in warm and inviting atmospheres. It is a perfect lamp to place in the living room, near the sofa, although due to its versatile design, it fits into different spaces in the home.