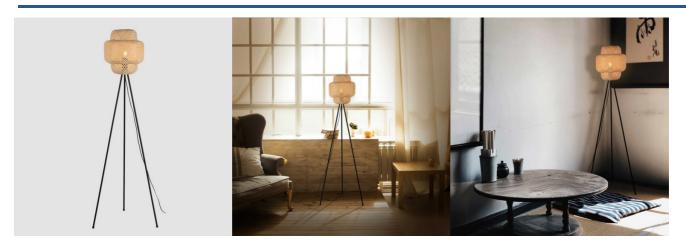

## Rattan floor lamp "Onna"

## Ref. LM141-P

The "Onna" floor lamp combines design and quality. It features a sturdy black metal tripod structure and a handcraft-made shade from wicker with top-quality finishes. Its weaving allows for the creation of a beautiful play of light and shadows as light passes through, resulting in warm and inviting atmospheres. It is a perfect lamp to place in the living room, near the sofa, although due to its versatile design, it fits into different spaces in the home.