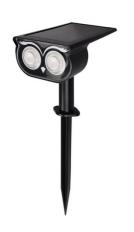

## Outdoor LED solar spotlight with stake - 1W - IP65

Outdoor solar spotlight with original owl design. It features two LED lights of 0.5W each (1W total) and a solar panel that allows for recharging its internal battery. The battery charges automatically during the day and has a runtime of up to 12 hours. At night, the lights turn on automatically. It incorporates a spike that allows for easy and secure installation in the ground, lawn, or pot. Available in warm white (3000K) and cool white (6500K).