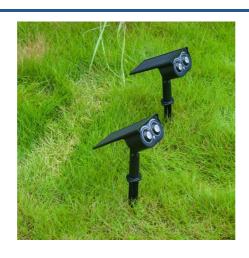

## Outdoor LED solar spotlight with stake - 1W - IP65

Outdoor solar spotlight with original owl design. It features two LED lights of 0.5W each (1W total) and a solar panel that allows for recharging its internal battery. The battery charges automatically during the day and has a runtime of up to 12 hours. At night, the lights turn on automatically. It incorporates a spike that allows for easy and secure installation in the ground, lawn, or pot. Available in warm white (3000K) and cool white (6500K).