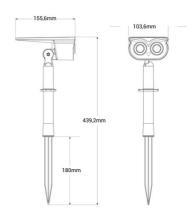

## **Product data**

| Light temperature     | 3000°K (use), 6500K (use)            |
|-----------------------|--------------------------------------|
| Opening angle (°)     | 36                                   |
| Certs                 | CE, ROHS                             |
| Dimensions (mm) LxWxH | 439.2 x 103.6 x 155.6                |
| Guarantee             | According to legal warranty: 3 years |
| IP                    | IP65                                 |
| Kelvin (K)            | 3000, 6500                           |
| Lumens (Lm)           | 90                                   |
| Material              | ABS                                  |
| Orientable            | Yes                                  |
| Power (W)             | 1                                    |
| Charging time (h)     | 4-6                                  |
| Battery type          | 3.2V                                 |
| Type of LED           | SMD 3030                             |
| Key                   | Warm white, Cold white               |
| Outdoor Use           | If                                   |
| Recommended Use       | Garden                               |