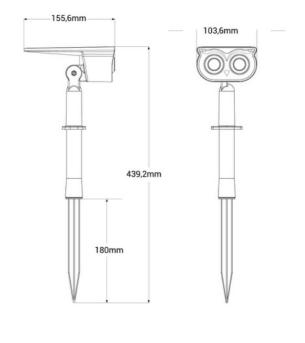

## **Product data**

| Light temperature     | 3000°K (use), 6500K (use)            |
|-----------------------|--------------------------------------|
| Opening angle (°)     | 36                                   |
| Certs                 | CE, ROHS                             |
| Dimensions (mm) LxWxH | 439.2 x 103.6 x 155.6                |
| Guarantee             | According to legal warranty: 3 years |
| IP                    | IP65                                 |
| Kelvin (K)            | 3000, 6500                           |
| Lumens (Lm)           | 90                                   |
| Material              | ABS                                  |
| Orientable            | Yes                                  |
| Power (W)             | 1                                    |
| Charging time (h)     | 4-6                                  |
| Battery type          | 3.2V                                 |
| Type of LED           | SMD 3030                             |
| Key                   | Warm white, Cold white               |
| Outdoor Use           | If                                   |
| Recommended Use       | Garden                               |