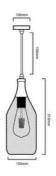

## Bottle pendant lamp "CODD".

## Ref. LV248

Pendant lamp shaped like a bottle, ideal for combining with LED E27 filament bulbs. Very lightweight and easy to install. You can use several to decorate all types of venues. Decorate your bar, terrace, beach bar, or restaurant with trendy lamps. - Light bulb not included - 230V E27 IP20

## **Product data**

| Сар                   | E27        |
|-----------------------|------------|
| Certs                 | CE, ROHS   |
| Dimensions (mm) LxWxH | 98x98x310  |
| Style                 | Industrial |
| Frequency (Hz)        | 50 - 60    |
| Guarantee             | 10 years   |
| IP                    | IP20       |
| Material              | Metal      |
| Assembly              | Suspension |
| Orientable            | No         |
| Sensor                | No         |
| Nominal Voltage (V)   | 230V-AC    |
| Outdoor Use           | No         |