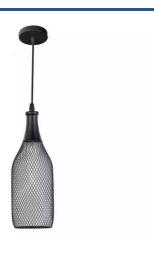

## Bottle pendant lamp "CODD".

## Ref. LV248

Pendant lamp shaped like a bottle, ideal for combining with LED E27 filament bulbs. Very lightweight and easy to install. You can use several to decorate all types of venues. Decorate your bar, terrace, beach bar, or restaurant with trendy lamps. - Light bulb not included - 230V E27 IP20