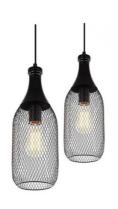

## Ref. LV248

Pendant lamp shaped like a bottle, ideal for combining with LED E27 filament bulbs. Very lightweight and easy to install. You can use several to decorate all types of venues. Decorate your bar, terrace, beach bar, or restaurant with trendy lamps. - Light bulb not included - 230V E27 IP20