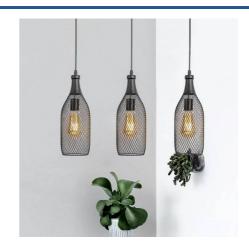

## Ref. LV248

Pendant lamp shaped like a bottle, ideal for combining with LED E27 filament bulbs. Very lightweight and easy to install. You can use several to decorate all types of venues. Decorate your bar, terrace, beach bar, or restaurant with trendy lamps. - Light bulb not included - 230V E27 IP20