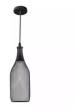

## Bottle pendant lamp "CODD".

## Ref. LV248

Pendant lamp shaped like a bottle, ideal for combining with LED E27 filament bulbs. Very lightweight and easy to install. You can use several to decorate all types of venues. Decorate your bar, terrace, beach bar, or restaurant with trendy lamps. - Light bulb not included - 230V E27 IP20