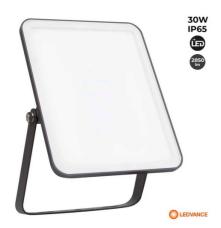

## LEDVANCE floodlight 30W - ESSENTIAL range - 2850lm - IP65 - 6500K

LEDVANCE 30W Projector with a compact and durable design, meeting high quality standards. It has a power of 30W and a luminous intensity of 2850 lumens. It is an ideal product for replacing traditional floodlights, which will also allow for significant energy savings. It emits light in a cool white tone (6500K). Thanks to its IP65 protection rating, it prevents the ingress of water and dust, allowing it to be used outdoors without any issues.