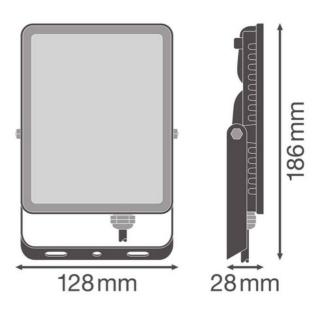

## LEDVANCE floodlight 30W - ESSENTIAL range - 2850lm - IP65 - 6500K

LEDVANCE 30W Projector with a compact and durable design, meeting high quality standards. It has a power of 30W and a luminous intensity of 2850 lumens. It is an ideal product for replacing traditional floodlights, which will also allow for significant energy savings. It emits light in a cool white tone (6500K). Thanks to its IP65 protection rating, it prevents the ingress of water and dust, allowing it to be used outdoors without any issues.

## **Product data**

| Light temperature | 4000°K (use), 6500K (use) |
|-------------------|---------------------------|
| Certs             | CE, ROHS                  |
| IP                | IP65                      |
| Kelvin (K)        | 6500                      |
| Lumens (Lm)       | 2850                      |
| Assembly          | Surface                   |
| Power (W)         | 30                        |
| Key               | Cold white                |