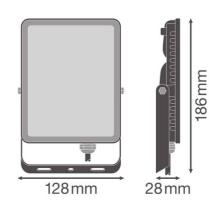

## LEDVANCE floodlight 30W - ESSENTIAL range - 2850lm - IP65 - 6500K

LEDVANCE 30W Projector with a compact and durable design, meeting high quality standards. It has a power of 30W and a luminous intensity of 2850 lumens. It is an ideal product for replacing traditional floodlights, which will also allow for significant energy savings. It emits light in a cool white tone (6500K). Thanks to its IP65 protection rating, it prevents the ingress of water and dust, allowing it to be used outdoors without any issues.