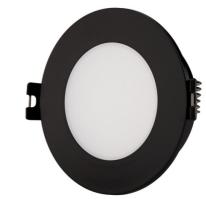

## Circular waterproof downlight ring for GU10 / MR16 bulb - Opal diffuser - Cut Ø 75-80 mm -IP54

Aro waterproof downlight made of polycarbonate specifically designed to house GU10 / MR16 LED bulbs. It features an elegant and simple appearance, easily integrable into various environments and styles. It includes an opal diffuser that provides diffuse and uniform lighting without glare. It is available in two colors: white and black. Highly versatile, this recessed ring can be used in both residential and commercial environments, whether in new construction or to replace existing fixtures. \*\* Bulb not included\*\*

## Product variants Attributes Reference Attributes B797-R-B Case color : White (use)

B999-R-N

Case color : Black (use)