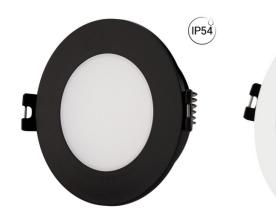

## Circular waterproof downlight ring for GU10 / MR16 bulb - Opal diffuser - Cut Ø 75-80 mm -IP54

Aro waterproof downlight made of polycarbonate specifically designed to house GU10 / MR16 LED bulbs. It features an elegant and simple appearance, easily integrable into various environments and styles. It includes an opal diffuser that provides diffuse and uniform lighting without glare. It is available in two colors: white and black. Highly versatile, this recessed ring can be used in both residential and commercial environments, whether in new construction or to replace existing fixtures. \*\* Bulb not included\*\*

## Product variants Attributes Reference Attributes B797-R-B Case color : White (use)

B999-R-N

Case color : Black (use)