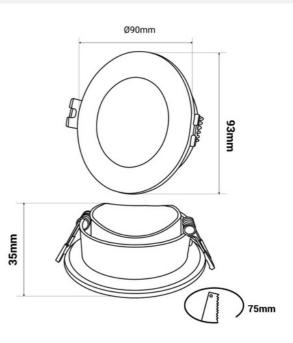

## Circular waterproof downlight ring for GU10 / MR16 bulb - Opal diffuser - Cut Ø 75-80 mm -IP54

Aro waterproof downlight made of polycarbonate specifically designed to house GU10 / MR16 LED bulbs. It features an elegant and simple appearance, easily integrable into various environments and styles. It includes an opal diffuser that provides diffuse and uniform lighting without glare. It is available in two colors: white and black. Highly versatile, this recessed ring can be used in both residential and commercial environments, whether in new construction or to replace existing fixtures. \*\* Bulb not included\*\*