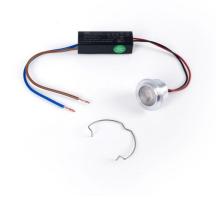

## CREE 2W LED Chip - Replacement for: B263 - B257 - B258

## Ref. HR4018LD

2W CREE Chip LED,  $250\,mA$  and 3.2V of high efficiency and quality. Designed to replace the LED chip of the following plaster fixtures: "Drop" - Ref: B263 "Olive" - Ref: B258

## Product data

| Certs                 | CE, ROHS                             |
|-----------------------|--------------------------------------|
| Output current mA     | 350mA                                |
| Dimensions (mm) LxWxH | Ø28 x 16                             |
| Guarantee             | According to legal warranty: 3 years |
| Kelvin (K)            | 2700                                 |
| Power (W)             | 2                                    |
| Temperature range     | -50°F - 185°F                        |
| Output Voltage (V)    | 9V DC                                |
| Nominal Voltage (V)   | 220 - 240 V AC                       |
| Type of LED           | Chip CREE                            |
| Key                   | Warm white                           |