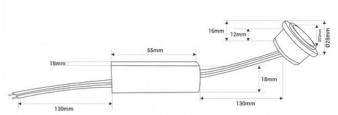

## Ref. HR4018LD

2W CREE Chip LED,  $250\,mA$  and 3.2V of high efficiency and quality. Designed to replace the LED chip of the following plaster fixtures: "Drop" - Ref: B263 "Olive" - Ref: B258

## Product data

| Certs                 | CE, ROHS                             |
|-----------------------|--------------------------------------|
| Output current mA     | 350mA                                |
| Dimensions (mm) LxWxH | Ø28 x 16                             |
| Guarantee             | According to legal warranty: 3 years |
| Kelvin (K)            | 2700                                 |
| Power (W)             | 2                                    |
| Temperature range     | -50°F - 185°F                        |
| Output Voltage (V)    | 9V DC                                |
| Nominal Voltage (V)   | 220 - 240 V AC                       |
| Type of LED           | Chip CREE                            |
| Key                   | Warm white                           |