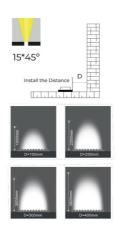

## Ref. B1939-RGB

The flexible waterproof RGB light is a versatile solution for architectural lighting in commercial and residential environments. Its flexible design allows for installation at curved angles, providing asymmetrical lighting with a  $15 \times 45^{\circ}$  beam angle. Thanks to its IP67 protection rating, it is suitable for various outdoor lighting projects, such as facade decoration, arches, backlighting of letters, and advertising signs. Although it allows for custom cuts, total airtightness is not guaranteed. \* It can be cut every 7 modules

## **Product data**

| Light temperature     | RGB (use)                            |
|-----------------------|--------------------------------------|
| Opening angle (°)     | 15° - 45°                            |
| Certs                 | CE, ROHS                             |
| CRI                   | 80-85                                |
| Dimensions (mm) LxWxH | 22.7 x 5000                          |
| Cut distance (mm)     | 165                                  |
| Efficiency (Lm/w)     | 52                                   |
| Guarantee             | According to legal warranty: 3 years |
| IP                    | IP67                                 |
| # Chips per meter     | 42                                   |
| Power/m (W/m)         | 20 watts per meter                   |
| Nominal Voltage (V)   | 24V DC                               |
| Vov                   | RGB                                  |
| Key                   | KGD                                  |