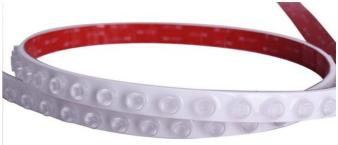

## Ref. B1939-RGB

The flexible waterproof RGB light is a versatile solution for architectural lighting in commercial and residential environments. Its flexible design allows for installation at curved angles, providing asymmetrical lighting with a  $15 \times 45^{\circ}$  beam angle. Thanks to its IP67 protection rating, it is suitable for various outdoor lighting projects, such as facade decoration, arches, backlighting of letters, and advertising signs. Although it allows for custom cuts, total airtightness is not guaranteed. \* It can be cut every 7 modules

## **Product data**

| Light temperature     | RGB (use)                            |
|-----------------------|--------------------------------------|
| Opening angle (°)     | 15° - 45°                            |
| Certs                 | CE, ROHS                             |
| CRI                   | 80-85                                |
| Dimensions (mm) LxWxH | 22.7 x 5000                          |
| Cut distance (mm)     | 165                                  |
| Efficiency (Lm/w)     | 52                                   |
| Guarantee             | According to legal warranty: 3 years |
| IP                    | IP67                                 |
| # Chips per meter     | 42                                   |
| Power/m (W/m)         | 20 watts per meter                   |
| Nominal Voltage (V)   | 24V DC                               |
| Vov                   | RGB                                  |
| Key                   | KGD                                  |