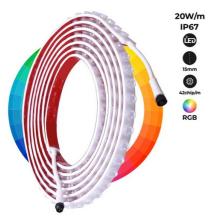

IP67

## Ref. B1939-RGB

The flexible waterproof RGB light is a versatile solution for architectural lighting in commercial and residential environments. Its flexible design allows for installation at curved angles, providing asymmetrical lighting with a  $15 \times 45^{\circ}$  beam angle. Thanks to its IP67 protection rating, it is suitable for various outdoor lighting projects, such as facade decoration, arches, backlighting of letters, and advertising signs. Although it allows for custom cuts, total airtightness is not guaranteed. \* It can be cut every 7 modules

## **Product data**

| Light temperature     | RGB (use)                            |
|-----------------------|--------------------------------------|
| Opening angle (°)     | 15° - 45°                            |
| Certs                 | CE, ROHS                             |
| CRI                   | 80-85                                |
| Dimensions (mm) LxWxH | 22.7 x 5000                          |
| Cut distance (mm)     | 165                                  |
| Efficiency (Lm/w)     | 52                                   |
| Guarantee             | According to legal warranty: 3 years |
| IP                    | IP67                                 |
| # Chips per meter     | 42                                   |
| Power/m (W/m)         | 20 watts per meter                   |
| Nominal Voltage (V)   | 24V DC                               |
| Vov                   | RGB                                  |
| Key                   | KGD                                  |