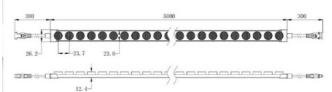

## **Product data**

| Light temperature     | RGB (use)                            |
|-----------------------|--------------------------------------|
| Opening angle (°)     | 15° - 45°                            |
| Certs                 | CE, ROHS                             |
| CRI                   | 80-85                                |
| Dimensions (mm) LxWxH | 22.7 x 5000                          |
| Cut distance (mm)     | 165                                  |
| Efficiency (Lm/w)     | 52                                   |
| Guarantee             | According to legal warranty: 3 years |
| IP                    | IP67                                 |
| # Chips per meter     | 42                                   |
| Power/m (W/m)         | 20 watts per meter                   |
| Nominal Voltage (V)   | 24V DC                               |
| Vov                   | RGB                                  |
| Key                   | KGD                                  |