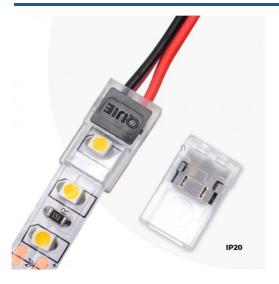

## Quick connector CLIP 2 pin - Strip to PCB cable 8mm IP20 max. 24V

## Ref. BCN8XB-2

2-pin LED strip to wire connector (single color), with reduced dimensions, perfect for fitting inside aluminum profiles. It is suitable for indoor installations (IP20). It is compatible with IP20 LED strips of 8mm PCB, without casing, and wires up to  $\emptyset$  0.5 mm. Accepted voltage 3-24V. Supplied unwired.