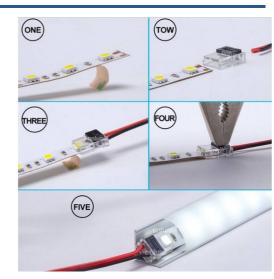

## Ref. BCN8XB-2

2-pin LED strip to wire connector (single color), with reduced dimensions, perfect for fitting inside aluminum profiles. It is suitable for indoor installations (IP20). It is compatible with IP20 LED strips of 8mm PCB, without casing, and wires up to  $\emptyset$  0.5 mm. Accepted voltage 3-24V. Supplied unwired.