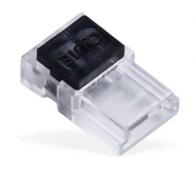

## Quick connector CLIP 2 pin - Strip to PCB cable 8mm IP20 max. 24V

## Ref. BCN8XB-2

2-pin LED strip to wire connector (single color), with reduced dimensions, perfect for fitting inside aluminum profiles. It is suitable for indoor installations (IP20). It is compatible with IP20 LED strips of 8mm PCB, without casing, and wires up to  $\emptyset$  0.5 mm. Accepted voltage 3-24V. Supplied unwired.