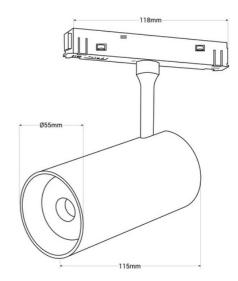

## Product data

| Housing color                                     | White (use), Black (use)                                    |  |
|---------------------------------------------------|-------------------------------------------------------------|--|
| Light temperature                                 | 2700°K (use), 4000°K (use)                                  |  |
| Certs                                             | CE, ROHS                                                    |  |
| IP                                                | IP20                                                        |  |
| Kelvin (K)                                        | 4000, 2800                                                  |  |
| Lumens (Lm)                                       | 1400                                                        |  |
| Material                                          | Aluminum                                                    |  |
| Power (W)                                         | 18                                                          |  |
| Nominal Voltage (V)                               | 48V                                                         |  |
| Track Type                                        | Magnetic                                                    |  |
| Кеу                                               | Warm white, Neutral white                                   |  |
| Outdoor Use                                       | No                                                          |  |
| Energy efficiency class                           | F                                                           |  |
| Dimensions (mm) LxWxH                             | Ø55x115                                                     |  |
| Guarantee                                         | According to legal warranty: 3 years                        |  |
| Recommended UseDining room, Hotels, Kitchens, Com | merce, Living room, Museums - Galleries, Fashion and retail |  |
| Service life (h)                                  | 25,000                                                      |  |