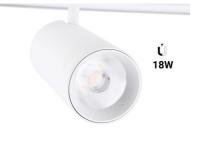

## LED spotlight for magnetic track 48V - 18W - White

The LED spotlight for magnetic track of 18W is a state-of-the-art luminaire with a modern design, which constitutes the perfect solution for achieving accent lighting. Its installation is very simple, it is done by pressing the base of the product onto the rail, without the need for tools. With a horizontal rotation angle of 360° and a vertical angle of 110°, it allows directing the beam of light to the desired point. Additionally, due to its high color rendering index (CRI>90), it can display colors with high fidelity, similar to natural light. Available in black and in two shades: warm white and neutral white.