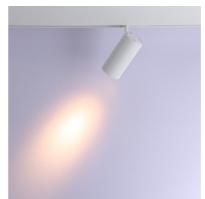

## LED spotlight for magnetic track 48V - 18W - White

The LED spotlight for magnetic track of 18W is a state-of-the-art luminaire with a modern design, which constitutes the perfect solution for achieving accent lighting. Its installation is very simple, it is done by pressing the base of the product onto the rail, without the need for tools. With a horizontal rotation angle of 360° and a vertical angle of 110°, it allows directing the beam of light to the desired point. Additionally, due to its high color rendering index (CRI>90), it can display colors with high fidelity, similar to natural light. Available in black and in two shades: warm white and neutral white.