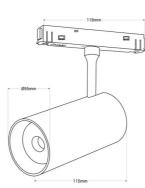

## Product data

| Housing color                                     | White (use), Black (use)                                    |  |
|---------------------------------------------------|-------------------------------------------------------------|--|
| Light temperature                                 | 2700°K (use), 4000°K (use)                                  |  |
| Certs                                             | CE, ROHS                                                    |  |
| IP                                                | IP20                                                        |  |
| Kelvin (K)                                        | 4000, 2800                                                  |  |
| Lumens (Lm)                                       | 1400                                                        |  |
| Material                                          | Aluminum                                                    |  |
| Power (W)                                         | 18                                                          |  |
| Nominal Voltage (V)                               | 48V                                                         |  |
| Track Type                                        | Magnetic                                                    |  |
| Кеу                                               | Warm white, Neutral white                                   |  |
| Outdoor Use                                       | No                                                          |  |
| Energy efficiency class                           | F                                                           |  |
| Dimensions (mm) LxWxH                             | Ø55x115                                                     |  |
| Guarantee                                         | According to legal warranty: 3 years                        |  |
| Recommended UseDining room, Hotels, Kitchens, Com | merce, Living room, Museums - Galleries, Fashion and retail |  |
| Service life (h)                                  | 25,000                                                      |  |