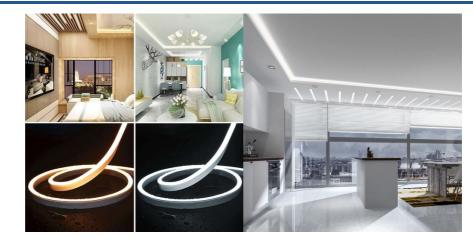

## Flexible LED neon 24V DC - 10x18mm - 10 meters - Complete kit - 11W/m - IP67 - Lateral curvature

Our flexible LED neon allows for decorative lighting with great visual impact, adapting to all types of surfaces. Thanks to its high density of LED chips (120 chips/m), it ensures powerful, stable, and uniform lighting. This product is suitable for outdoor use, as it is made with a UV radiation-resistant silicone tube, and has an IP67 protection rating, ensuring its durability and resistance. Available in 2 shades: warm white (2700K) and cool white (5500K), it emits light from one of its side faces allowing for lateral curvature. \*\*The complete kit includes 30 staples + 12 plugs (8 with holes and 4 without holes)\*\*