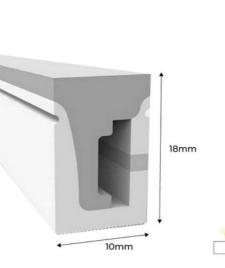

## Flexible LED neon 24V DC - 10x18mm - 10 meters - Complete kit - 11W/m - IP67 - Lateral curvature

Our flexible LED neon allows for decorative lighting with great visual impact, adapting to all types of surfaces. Thanks to its high density of LED chips (120 chips/m), it ensures powerful, stable, and uniform lighting. This product is suitable for outdoor use, as it is made with a UV radiation-resistant silicone tube, and has an IP67 protection rating, ensuring its durability and resistance. Available in 2 shades: warm white (2700K) and cool white (5500K), it emits light from one of its side faces allowing for lateral curvature. \*\*The complete kit includes 30 staples + 12 plugs (8 with holes and 4 without holes)\*\*

## Product data

| Light temperature   | 2700°K (use), 5500°K (use)           |
|---------------------|--------------------------------------|
| Certs               | CE, ROHS                             |
| CRI                 | 90-95                                |
| Cut distance (mm)   | 50                                   |
| Guarantee           | According to legal warranty: 3 years |
| IP                  | IP67                                 |
| Kelvin (K)          | 2700, 5500                           |
| Lm/m                | 254                                  |
| Material            | Silicone                             |
| # Chips per meter   | 120                                  |
| Power/m (W/m)       | 11                                   |
| Nominal Voltage (V) | 24V DC                               |
| Type of LED         | SMD 2835                             |
| Кеу                 | Warm white, Cold white               |
| Outdoor Use         | lf                                   |