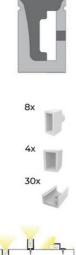

## Flexible LED neon 24V DC - 10x18mm - 10 meters - Complete kit - 11W/m - IP67 - Lateral curvature

Our flexible LED neon allows for decorative lighting with great visual impact, adapting to all types of surfaces. Thanks to its high density of LED chips (120 chips/m), it ensures powerful, stable, and uniform lighting. This product is suitable for outdoor use, as it is made with a UV radiation-resistant silicone tube, and has an IP67 protection rating, ensuring its durability and resistance. Available in 2 shades: warm white (2700K) and cool white (5500K), it emits light from one of its side faces allowing for lateral curvature. \*\*The complete kit includes 30 staples + 12 plugs (8 with holes and 4 without holes)\*\*