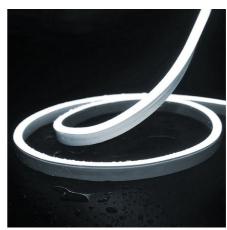

## Flexible LED neon 24V DC - 10x18mm - 10 meters - Complete kit - 11W/m - IP67 - Lateral curvature

Our flexible LED neon allows for decorative lighting with great visual impact, adapting to all types of surfaces. Thanks to its high density of LED chips (120 chips/m), it ensures powerful, stable, and uniform lighting. This product is suitable for outdoor use, as it is made with a UV radiation-resistant silicone tube, and has an IP67 protection rating, ensuring its durability and resistance. Available in 2 shades: warm white (2700K) and cool white (5500K), it emits light from one of its side faces allowing for lateral curvature. \*\*The complete kit includes 30 staples + 12 plugs (8 with holes and 4 without holes)\*\*