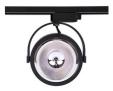

## **Product variants**

Reference Attributes

B00582-B Case color : White (use)

B00582-N Case color : Black (use)