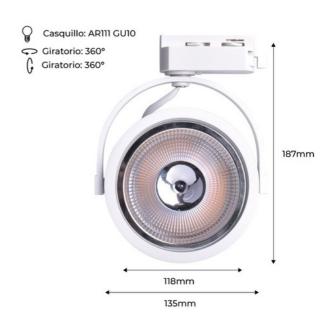

## AR111 GU10 single-phase track spotlight AR111 GU10

Compatible support for single-phase electrified rails that can accommodate an AR111 bulb with a GU10 base. 
✓ GU10 ✓ Single-phase track adapter ✓ 110 / 240V-AC ✓ 60 W max. ✓ IP20 \*\*Rail and AR111 bulb (NOT INCLUDED)\*\*

## **Product data**

| Case color              | White (use), Black (use)             |
|-------------------------|--------------------------------------|
| Cap                     | GU10                                 |
| Certs                   | CE, ROHS                             |
| Energy efficiency class | A+ (2021)                            |
| Dimensions (mm) LxWxH   | Ø135x187mm                           |
| Frequency (Hz)          | 50 - 60                              |
| Frequency of Use        | Intensive                            |
| Guarantee               | According to legal warranty: 3 years |
| IP                      | IP20                                 |
| Material                | Aluminum                             |
| Orientable              | Yes                                  |
| Temperature range       | -20°F ~ +40°F                        |
| Sensor                  | No                                   |
| Nominal Voltage (V)     | 100 - 240V AC                        |
| Track Type              | Single-phase                         |
| Type of tube            | Single-phase track                   |
| Outdoor Use             | No                                   |