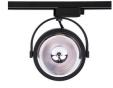

## **Product variants**

Reference Attributes

B00582-B Case color : White (use)

B00582-N Case color : Black (use)