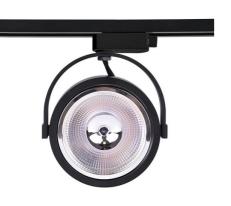

## AR111 GU10 single-phase track spotlight AR111 GU10

Compatible support for single-phase electrified rails that can accommodate an AR111 bulb with a GU10 base. 
✓ GU10 ✓ Single-phase track adapter ✓ 110 / 240V-AC ✓ 60 W max. ✓ IP20 \*\*Rail and AR111 bulb (NOT INCLUDED)\*\*