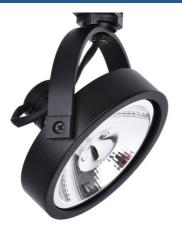

## AR111 GU10 single-phase track spotlight AR111 GU10

Compatible support for single-phase electrified rails that can accommodate an AR111 bulb with a GU10 base. 
✓ GU10 ✓ Single-phase track adapter ✓ 110 / 240V-AC ✓ 60 W max. ✓ IP20 \*\*Rail and AR111 bulb (NOT INCLUDED)\*\*