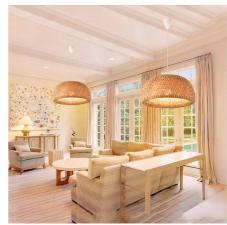

## Hanna" wicker pendant lamp

The "Hanna" hanging lamp is handcrafted from durable and resilient wicker fibers. Its exquisite and elegant design makes it a perfect decorative element for creating warm and inviting environments. Its structure allows light to diffuse gently and pleasantly, enhancing the textures of the wicker and creating a relaxed and harmonious atmosphere. It comes with three options for the canopy and cable (white, black, and natural rope) so you can choose the one that best matches your environment. \*\*Accepts E27 bulb (not included)\*\*