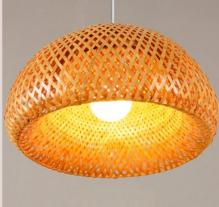

## Hanna" wicker pendant lamp

The "Hanna" hanging lamp is handcrafted from durable and resilient wicker fibers. Its exquisite and elegant design makes it a perfect decorative element for creating warm and inviting environments. Its structure allows light to diffuse gently and pleasantly, enhancing the textures of the wicker and creating a relaxed and harmonious atmosphere. It comes with three options for the canopy and cable (white, black, and natural rope) so you can choose the one that best matches your environment. \*\*Accepts E27 bulb (not included)\*\*