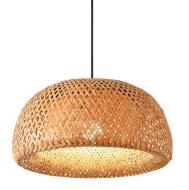

## Hanna" wicker pendant lamp

The "Hanna" hanging lamp is handcrafted from durable and resilient wicker fibers. Its exquisite and elegant design makes it a perfect decorative element for creating warm and inviting environments. Its structure allows light to diffuse gently and pleasantly, enhancing the textures of the wicker and creating a relaxed and harmonious atmosphere. It comes with three options for the canopy and cable (white, black, and natural rope) so you can choose the one that best matches your environment. \*\*Accepts E27 bulb (not included)\*\*