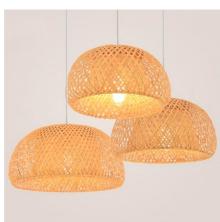

## Hanna" wicker pendant lamp

The "Hanna" hanging lamp is handcrafted from durable and resilient wicker fibers. Its exquisite and elegant design makes it a perfect decorative element for creating warm and inviting environments. Its structure allows light to diffuse gently and pleasantly, enhancing the textures of the wicker and creating a relaxed and harmonious atmosphere. It comes with three options for the canopy and cable (white, black, and natural rope) so you can choose the one that best matches your environment. \*\*Accepts E27 bulb (not included)\*\*

| Product variants    |                                        |  |
|---------------------|----------------------------------------|--|
| Reference<br>K178-B | Attributes<br>Case color : White (use) |  |
| K178-CU             | Case color : Rope (use)                |  |
|                     |                                        |  |

K178-N

Case color : Black (use)