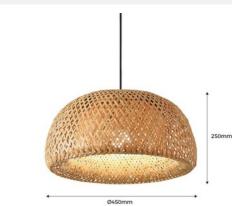

## Hanna" wicker pendant lamp

The "Hanna" hanging lamp is handcrafted from durable and resilient wicker fibers. Its exquisite and elegant design makes it a perfect decorative element for creating warm and inviting environments. Its structure allows light to diffuse gently and pleasantly, enhancing the textures of the wicker and creating a relaxed and harmonious atmosphere. It comes with three options for the canopy and cable (white, black, and natural rope) so you can choose the one that best matches your environment. \*\*Accepts E27 bulb (not included)\*\*

## Product data

| Case color          | White (use), Black (use), Rope (use)         |  |
|---------------------|----------------------------------------------|--|
| Сар                 | E27                                          |  |
| Certs               | CE, ROHS                                     |  |
| Connection          | Point of light                               |  |
| Style               | Natural                                      |  |
| Guarantee           | 10 years                                     |  |
| IP                  | IP20                                         |  |
| Material            | Willow                                       |  |
| Assembly            | Suspension                                   |  |
| Maximum power (W)   | 60                                           |  |
| Nominal Voltage (V) | 220 - 240 V AC                               |  |
| Outdoor Use         | No                                           |  |
| Recommended Use     | Dining room, Bedrooms, Kitchens, Living room |  |