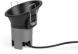

## LED downlight 6W 24° Inclined "KOPPA".

## **Product data**

| Case color          | White (use), Black (use)   |
|---------------------|----------------------------|
| Light temperature   | 2700°K (use), 4000°K (use) |
| Opening angle (°)   | 24                         |
| Certs               | CE, ROHS                   |
| CRI                 | 80-85                      |
| Driver              | Lifud                      |
| Form                | Circular                   |
| IP                  | IP20                       |
| Kelvin (K)          | 4000, 2700                 |
| Material            | Aluminum, Plastic          |
| Power (W)           | 6                          |
| Nominal Voltage (V) | 220 - 240 V AC             |
| Type of LED         | СОВ                        |
| Key                 | Warm white, Neutral white  |
| Outdoor Use         | No                         |