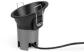

## LED downlight 6W 24° Inclined "KOPPA".

## **Product data**

| Case color          | White (use), Black (use)   |
|---------------------|----------------------------|
| Light temperature   | 2700°K (use), 4000°K (use) |
| Opening angle (°)   | 24                         |
| Certs               | CE, ROHS                   |
| CRI                 | 80-85                      |
| Driver              | Lifud                      |
| Form                | Circular                   |
| IP                  | IP20                       |
| Kelvin (K)          | 4000, 2700                 |
| Material            | Aluminum, Plastic          |
| Power (W)           | 6                          |
| Nominal Voltage (V) | 220 - 240 V AC             |
| Type of LED         | СОВ                        |
| Key                 | Warm white, Neutral white  |
| Outdoor Use         | No                         |