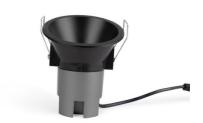

## LED downlight 6W 24° Inclined "KOPPA".

## **Product data**

| Case color          | White (use), Black (use)   |
|---------------------|----------------------------|
| Light temperature   | 2700°K (use), 4000°K (use) |
| Opening angle (°)   | 24                         |
| Certs               | CE, ROHS                   |
| CRI                 | 80-85                      |
| Driver              | Lifud                      |
| Form                | Circular                   |
| IP                  | IP20                       |
| Kelvin (K)          | 4000, 2700                 |
| Material            | Aluminum, Plastic          |
| Power (W)           | 6                          |
| Nominal Voltage (V) | 220 - 240 V AC             |
| Type of LED         | СОВ                        |
| Key                 | Warm white, Neutral white  |
| Outdoor Use         | No                         |