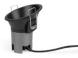

## LED downlight 6W 24° Inclined "KOPPA".

## **Product data**

| Case color          | White (use), Black (use)   |
|---------------------|----------------------------|
| Light temperature   | 2700°K (use), 4000°K (use) |
| Opening angle (°)   | 24                         |
| Certs               | CE, ROHS                   |
| CRI                 | 80-85                      |
| Driver              | Lifud                      |
| Form                | Circular                   |
| IP                  | IP20                       |
| Kelvin (K)          | 4000, 2700                 |
| Material            | Aluminum, Plastic          |
| Power (W)           | 6                          |
| Nominal Voltage (V) | 220 - 240 V AC             |
| Type of LED         | СОВ                        |
| Key                 | Warm white, Neutral white  |
| Outdoor Use         | No                         |