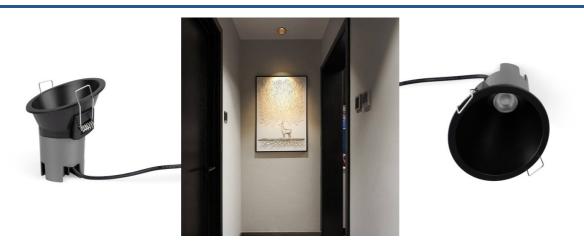

## LED downlight 6W 24° Inclined "KOPPA".

## **Product data**

| Case color          | White (use), Black (use)   |
|---------------------|----------------------------|
| Light temperature   | 2700°K (use), 4000°K (use) |
| Opening angle (°)   | 24                         |
| Certs               | CE, ROHS                   |
| CRI                 | 80-85                      |
| Driver              | Lifud                      |
| Form                | Circular                   |
| IP                  | IP20                       |
| Kelvin (K)          | 4000, 2700                 |
| Material            | Aluminum, Plastic          |
| Power (W)           | 6                          |
| Nominal Voltage (V) | 220 - 240 V AC             |
| Type of LED         | СОВ                        |
| Key                 | Warm white, Neutral white  |
| Outdoor Use         | No                         |