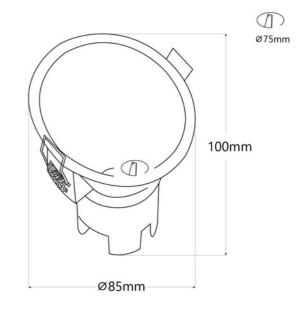

## LED downlight 6W 24° Inclined "KOPPA".

## **Product data**

| Case color          | White (use), Black (use)   |
|---------------------|----------------------------|
| Light temperature   | 2700°K (use), 4000°K (use) |
| Opening angle (°)   | 24                         |
| Certs               | CE, ROHS                   |
| CRI                 | 80-85                      |
| Driver              | Lifud                      |
| Form                | Circular                   |
| IP                  | IP20                       |
| Kelvin (K)          | 4000, 2700                 |
| Material            | Aluminum, Plastic          |
| Power (W)           | 6                          |
| Nominal Voltage (V) | 220 - 240 V AC             |
| Type of LED         | СОВ                        |
| Key                 | Warm white, Neutral white  |
| Outdoor Use         | No                         |