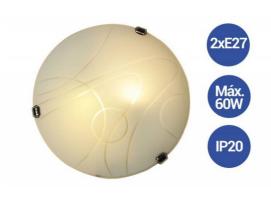

## VETRO "Luna Piena" modern glass ceiling or wall lamp 2xE27

## Ref. L5051-CR2

Ceiling or wall modern glass plafond. With a round, modern, and elegant design. Featuring fine lines on the glass cover. It can be added anywhere indoors. Translucent matte glass cover, shaped like a moon. The glass cover is secured with three metal flaps. Two E27 sockets with a maximum power of 60W each for the E27 bulbs. Dimensions of Ø300X80mm. \*\*DOES NOT INCLUDE E27 BULBS\*\* 230V/AC 2xE27 Ø300X80mm IP20