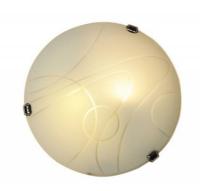

## VETRO "Luna Piena" modern glass ceiling or wall lamp 2xE27

## Ref. L5051-CR2

Ceiling or wall modern glass plafond. With a round, modern, and elegant design. Featuring fine lines on the glass cover. It can be added anywhere indoors. Translucent matte glass cover, shaped like a moon. The glass cover is secured with three metal flaps. Two E27 sockets with a maximum power of 60W each for the E27 bulbs. Dimensions of Ø300X80mm. \*\*DOES NOT INCLUDE E27 BULBS\*\* 230V/AC 2xE27 Ø300X80mm IP20