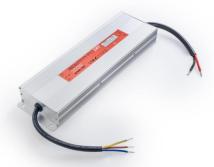

## Waterproof slim power supply 300W 24V - 12.5A - IP67

## Ref. B1585-300

Slim waterproof power supply of 300W, high efficiency and long lifespan. It is designed to power LED lamps with a voltage of 24V and a maximum of 12.5A. It has protection against short circuits, overloads, and overvoltages. Power 300W Output voltage: 24V Output intensity: 12.5A IP67