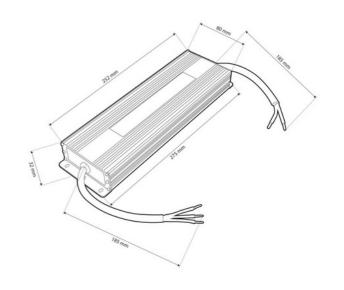

## Waterproof slim power supply 300W 24V - 12.5A - IP67

## Ref. B1585-300

Slim waterproof power supply of 300W, high efficiency and long lifespan. It is designed to power LED lamps with a voltage of 24V and a maximum of 12.5A. It has protection against short circuits, overloads, and overvoltages. Power 300W Output voltage: 24V Output intensity: 12.5A IP67

## **Product data**

| Certs                   | CE, ROHS                             |
|-------------------------|--------------------------------------|
| Energy efficiency class | A+ (2021)                            |
| Power factor (cosφ)     | 0.4                                  |
| Frequency (Hz)          | 50 - 60                              |
| Frequency of Use        | normal                               |
| Guarantee               | According to legal warranty: 3 years |
| Maximum intensity (A)   | 12.5                                 |
| IP                      | IP67                                 |
| Material                | Aluminum                             |
| Power (W)               | 300                                  |
| Temperature range       | -20°F ~ +40°F                        |
| Output Voltage (V)      | 24V                                  |
| Nominal Voltage (V)     | 180-250                              |
| Outdoor Use             | If                                   |
| Service life (h)        | 25,000                               |