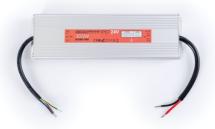

## Waterproof slim power supply 300W 24V - 12.5A - IP67

## Ref. B1585-300

Slim waterproof power supply of 300W, high efficiency and long lifespan. It is designed to power LED lamps with a voltage of 24V and a maximum of 12.5A. It has protection against short circuits, overloads, and overvoltages. Power 300W Output voltage: 24V Output intensity: 12.5A IP67