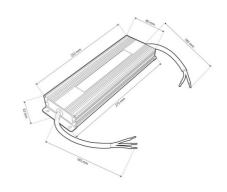

## Waterproof slim power supply 300W 24V - 12.5A - IP67

## Ref. B1585-300

Slim waterproof power supply of 300W, high efficiency and long lifespan. It is designed to power LED lamps with a voltage of 24V and a maximum of 12.5A. It has protection against short circuits, overloads, and overvoltages. Power 300W Output voltage: 24V Output intensity: 12.5A IP67

## **Product data**

| Certs                   | CE, ROHS                             |
|-------------------------|--------------------------------------|
| Energy efficiency class | A+ (2021)                            |
| Power factor (cosφ)     | 0.4                                  |
| Frequency (Hz)          | 50 - 60                              |
| Frequency of Use        | normal                               |
| Guarantee               | According to legal warranty: 3 years |
| Maximum intensity (A)   | 12.5                                 |
| IP                      | IP67                                 |
| Material                | Aluminum                             |
| Power (W)               | 300                                  |
| Temperature range       | -20°F ~ +40°F                        |
| Output Voltage (V)      | 24V                                  |
| Nominal Voltage (V)     | 180-250                              |
| Outdoor Use             | If                                   |
| Service life (h)        | 25,000                               |