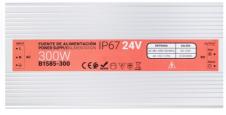

## Waterproof slim power supply 300W 24V - 12.5A - IP67

## Ref. B1585-300

Slim waterproof power supply of 300W, high efficiency and long lifespan. It is designed to power LED lamps with a voltage of 24V and a maximum of 12.5A. It has protection against short circuits, overloads, and overvoltages. Power 300W Output voltage: 24V Output intensity: 12.5A IP67

## **Product data**

| Certs                   | CE, ROHS                             |
|-------------------------|--------------------------------------|
| Energy efficiency class | A+ (2021)                            |
| Power factor (cosφ)     | 0.4                                  |
| Frequency (Hz)          | 50 - 60                              |
| Frequency of Use        | normal                               |
| Guarantee               | According to legal warranty: 3 years |
| Maximum intensity (A)   | 12.5                                 |
| IP                      | IP67                                 |
| Material                | Aluminum                             |
| Power (W)               | 300                                  |
| Temperature range       | -20°F ~ +40°F                        |
| Output Voltage (V)      | 24V                                  |
| Nominal Voltage (V)     | 180-250                              |
| Outdoor Use             | If                                   |
| Service life (h)        | 25,000                               |