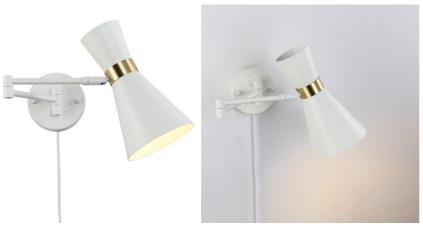

## Plug-in swing arm wall sconce "SILVA"

Wall lamp with articulated arm and plug made of aluminum, available in white and black. It stands out for its elegant and timeless design. It features an articulated, extendable arm and an adjustable screen. \*\* Accepts E27 bulb - NOT included \*\*