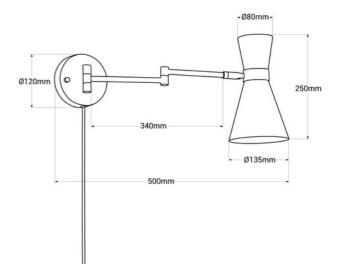

## Product data

| Case color            | White and Gold (use), Black and Gold (use) |
|-----------------------|--------------------------------------------|
| Connection            | Plug                                       |
| Сар                   | E27                                        |
| Certs                 | CE, ROHS                                   |
| Dimensions (mm) LxWxH | 250 x 500                                  |
| Style                 | Design, Nordic                             |
| IP                    | IP20                                       |
| Material              | Aluminum                                   |
| Maximum power (W)     | 40                                         |
| Nominal Voltage (V)   | 220 - 240 V AC                             |
| Outdoor Use           | No                                         |
| Recommended Use       | Bedrooms, Hotels, Living room              |