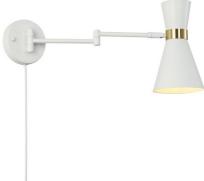

## Plug-in swing arm wall sconce "SILVA"

Wall lamp with articulated arm and plug made of aluminum, available in white and black. It stands out for its elegant and timeless design. It features an articulated, extendable arm and an adjustable screen. \*\* Accepts E27 bulb - NOT included \*\*