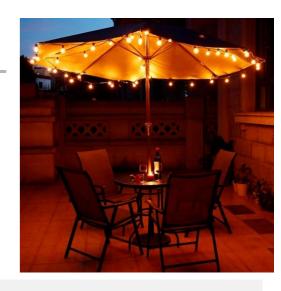

## Led Garland 10m+3m with 20 bulbs in Warm White 9W

LED Garland with 10 meters in length and a warm white color temperature of 3000°K. Garland that forms a light chain with 20 integrated LED bulbs. With a power of 9W and a luminous intensity of 450 lumens. For outdoor and indoor use with quick and easy installation. Voltage of 220V. Protection grade IP44 and a beam angle of 360 degrees. Garland with a black cable and socket.