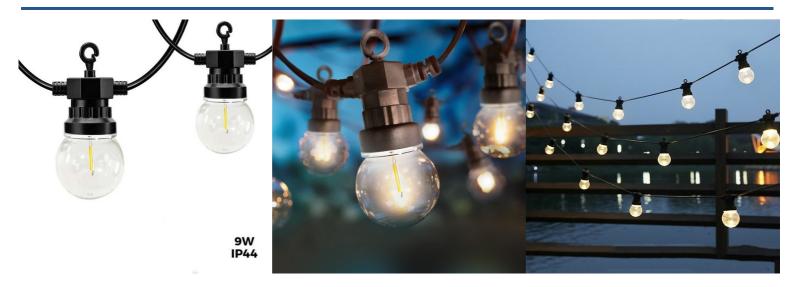

## Led Garland 10m+3m with 20 bulbs in Warm White 9W

LED Garland with 10 meters in length and a warm white color temperature of 3000°K. Garland that forms a light chain with 20 integrated LED bulbs. With a power of 9W and a luminous intensity of 450 lumens. For outdoor and indoor use with quick and easy installation. Voltage of 220V. Protection grade IP44 and a beam angle of 360 degrees. Garland with a black cable and socket.

## **Product data**

| Case color        | White (use), Black (use) |
|-------------------|--------------------------|
| Certs             | CE, ROHS                 |
| IP                | IP44                     |
| Material          | Plastic                  |
| Temperature range | -0°F ~ +30°F             |
| Key               | Warm white               |
| Outdoor Use       | If                       |