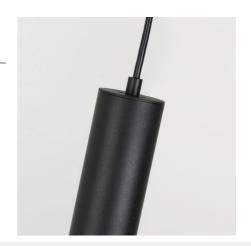

## Minimalist pendant lamp with cable and plug "RIM" - GU10

Pendant lamp with minimalist design, made of high-quality aluminum. For its elegance and simple line design, it is a perfect choice for any modern space. Includes a cable with a switch, plug, and two offset hooks, allowing for a customized installation and adjustment. \*\*Accepts a GU10 bulb - Not included\*\*

## **Product data**

| Case color            | White (use), Black (use), Gray (to use)    |
|-----------------------|--------------------------------------------|
| Connection            | Plug                                       |
| Cap                   | GU10                                       |
| Certs                 | CE, ROHS                                   |
| Dimensions (mm) LxWxH | ø56x200                                    |
| Style                 | Minimalist                                 |
| Frequency (Hz)        | 50 - 60                                    |
| Guarantee             | 10 years                                   |
| IP                    | IP20                                       |
| Material              | Aluminum                                   |
| Temperature range     | -20°F ~ +40°F                              |
| Nominal Voltage (V)   | 220 - 240 V AC                             |
| Outdoor Use           | No                                         |
| Recommended Use       | Dining room, Hotels, Kitchens, Restaurants |