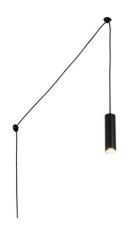

## Minimalist pendant lamp with cable and plug "RIM" - GU10

Pendant lamp with minimalist design, made of high-quality aluminum. For its elegance and simple line design, it is a perfect choice for any modern space. Includes a cable with a switch, plug, and two offset hooks, allowing for a customized installation and adjustment. \*\*Accepts a GU10 bulb - Not included\*\*