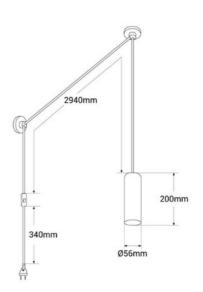

## **Product data**

| Case color            | White (use), Black (use), Gray (to use)    |
|-----------------------|--------------------------------------------|
| Connection            | Plug                                       |
| Cap                   | GU10                                       |
| Certs                 | CE, ROHS                                   |
| Dimensions (mm) LxWxH | ø56x200                                    |
| Style                 | Minimalist                                 |
| Frequency (Hz)        | 50 - 60                                    |
| Guarantee             | 10 years                                   |
| IP                    | IP20                                       |
| Material              | Aluminum                                   |
| Temperature range     | -20°F ~ +40°F                              |
| Nominal Voltage (V)   | 220 - 240 V AC                             |
| Outdoor Use           | No                                         |
| Recommended Use       | Dining room, Hotels, Kitchens, Restaurants |