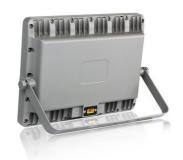

## Ref. SL21-100-BF

LED Solar Projector with a power of 100W. Made with a compact aluminum casing. Wide beam angle of  $90^{\circ}$ . Cool color temperature of 6500K. Charges during the day to automatically turn on at night. With an IP65 protection rating for outdoor use. Illuminate the garden, home, road, garage, or terrace with this 100W solar projector. The remote control is included. The projector dimensions are 240x173.3x40.8mm and the solar panel measures 350x450x17mm. 100W 6500K 90 degrees Controller included IP65 15Ah

## Product data

| Opening angle (°)     | 90 degrees                                   |
|-----------------------|----------------------------------------------|
| Certs                 | CE, ROHS                                     |
| CRI                   | 70-80                                        |
| Dimensions (mm) LxWxH | p.Led 240x173.3x40.8mm, P.Solar 350x450x17mm |
| Projector Range       | Solar                                        |
| IP                    | IP65                                         |
| Kelvin (K)            | 6500                                         |
| Lumens (Lm)           | 780                                          |
| Power (W)             | 100                                          |
| Nominal Voltage (V)   | 3.2V AC                                      |
| Outdoor Use           | If                                           |
| Recommended Use       | Garden                                       |
| Service life (h)      | 25,000                                       |