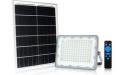

## Solar LED projector + solar panel 100W

## Ref. SL21-100-BF

LED Solar Projector with a power of 100W. Made with a compact aluminum casing. Wide beam angle of  $90^{\circ}$ . Cool color temperature of 6500K. Charges during the day to automatically turn on at night. With an IP65 protection rating for outdoor use. Illuminate the garden, home, road, garage, or terrace with this 100W solar projector. The remote control is included. The projector dimensions are 240x173.3x40.8mm and the solar panel measures 350x450x17mm. 100W 6500K 90 degrees Controller included IP65 15Ah