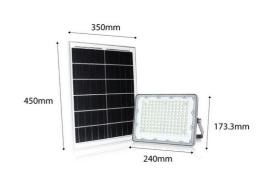

## Ref. SL21-100-BF

LED Solar Projector with a power of 100W. Made with a compact aluminum casing. Wide beam angle of  $90^{\circ}$ . Cool color temperature of 6500K. Charges during the day to automatically turn on at night. With an IP65 protection rating for outdoor use. Illuminate the garden, home, road, garage, or terrace with this 100W solar projector. The remote control is included. The projector dimensions are 240x173.3x40.8mm and the solar panel measures 350x450x17mm. 100W 6500K 90 degrees Controller included IP65 15Ah

## Product data

| Opening angle (°)     | 90 degrees                                   |
|-----------------------|----------------------------------------------|
| Certs                 | CE, ROHS                                     |
| CRI                   | 70-80                                        |
| Dimensions (mm) LxWxH | p.Led 240x173.3x40.8mm, P.Solar 350x450x17mm |
| Projector Range       | Solar                                        |
| IP                    | IP65                                         |
| Kelvin (K)            | 6500                                         |
| Lumens (Lm)           | 780                                          |
| Power (W)             | 100                                          |
| Nominal Voltage (V)   | 3.2V AC                                      |
| Outdoor Use           | If                                           |
| Recommended Use       | Garden                                       |
| Service life (h)      | 25,000                                       |