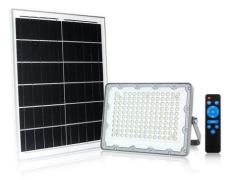

## Ref. SL21-100-BF

LED Solar Projector with a power of 100W. Made with a compact aluminum casing. Wide beam angle of  $90^{\circ}$ . Cool color temperature of 6500K. Charges during the day to automatically turn on at night. With an IP65 protection rating for outdoor use. Illuminate the garden, home, road, garage, or terrace with this 100W solar projector. The remote control is included. The projector dimensions are 240x173.3x40.8mm and the solar panel measures 350x450x17mm. 100W 6500K 90 degrees Controller included IP65 15Ah

## Product data

| Opening angle (°)     | 90 degrees                                   |
|-----------------------|----------------------------------------------|
| Certs                 | CE, ROHS                                     |
| CRI                   | 70-80                                        |
| Dimensions (mm) LxWxH | p.Led 240x173.3x40.8mm, P.Solar 350x450x17mm |
| Projector Range       | Solar                                        |
| IP                    | IP65                                         |
| Kelvin (K)            | 6500                                         |
| Lumens (Lm)           | 780                                          |
| Power (W)             | 100                                          |
| Nominal Voltage (V)   | 3.2V AC                                      |
| Outdoor Use           | If                                           |
| Recommended Use       | Garden                                       |
| Service life (h)      | 25,000                                       |