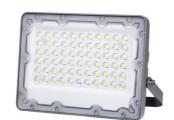

## Ref. SL21-60-BF

LED Solar Projector with a power of 60W. Made with a compact aluminum housing. Wide beam angle of 90°. Cold color temperature, 6500K. Charges during the day to turn on automatically at night. With an IP65 protection rating for outdoor use. Illuminate the garden, home, roadway, garage, or terrace with this 60W solar projector. The remote control is included. The projector dimensions are 192.1x132x40.8mm and the solar panel measures 350x350x17mm. 6500K 90° 10 AH Included mando IP65