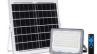

## Ref. SL21-60-BF

LED Solar Projector with a power of 60W. Made with a compact aluminum housing. Wide beam angle of 90°. Cold color temperature, 6500K. Charges during the day to turn on automatically at night. With an IP65 protection rating for outdoor use. Illuminate the garden, home, roadway, garage, or terrace with this 60W solar projector. The remote control is included. The projector dimensions are 192.1x132x40.8mm and the solar panel measures 350x350x17mm. 6500K 90° 10 AH Included mando IP65