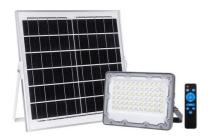

## Ref. SL21-60-BF

LED Solar Projector with a power of 60W. Made with a compact aluminum housing. Wide beam angle of 90°. Cold color temperature, 6500K. Charges during the day to turn on automatically at night. With an IP65 protection rating for outdoor use. Illuminate the garden, home, roadway, garage, or terrace with this 60W solar projector. The remote control is included. The projector dimensions are 192.1x132x40.8mm and the solar panel measures 350x350x17mm. 6500K 90° 10 AH Included mando IP65