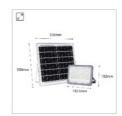

## Ref. SL21-60-BF

LED Solar Projector with a power of 60W. Made with a compact aluminum housing. Wide beam angle of 90°. Cold color temperature, 6500K. Charges during the day to turn on automatically at night. With an IP65 protection rating for outdoor use. Illuminate the garden, home, roadway, garage, or terrace with this 60W solar projector. The remote control is included. The projector dimensions are 192.1x132x40.8mm and the solar panel measures 350x350x17mm. 6500K 90° 10 AH Included mando IP65

## **Product data**

| Opening angle (°)     | 90                                           |
|-----------------------|----------------------------------------------|
| Certs                 | CE, ROHS                                     |
| CRI                   | +70                                          |
| Dimensions (mm) LxWxH | P.Led 192.1x132x40.8mm, P.Solar 350x350x17mm |
| Projector Range       | Solar                                        |
| IP                    | IP65                                         |
| Kelvin (K)            | 6500K                                        |
| Power (W)             | 60W                                          |
| Outdoor Use           | If                                           |
| Recommended Use       | Garden                                       |
| Service life (h)      | 25,000                                       |