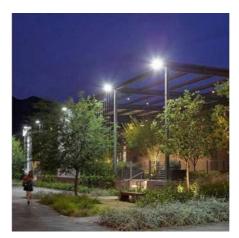

## Ref. SL21-60-BF

LED Solar Projector with a power of 60W. Made with a compact aluminum housing. Wide beam angle of 90°. Cold color temperature, 6500K. Charges during the day to turn on automatically at night. With an IP65 protection rating for outdoor use. Illuminate the garden, home, roadway, garage, or terrace with this 60W solar projector. The remote control is included. The projector dimensions are 192.1x132x40.8mm and the solar panel measures 350x350x17mm. 6500K 90° 10 AH Included mando IP65