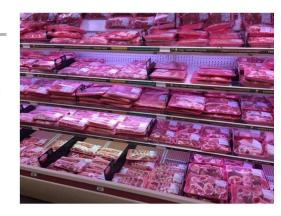

## Ref. B1552-10-CAR

SPECIAL LED STRIP FOR BUTCHER SHOPS at 24V-DC 180W (1200 SMD2835). 10m coil, with IP20 protection rating and an opening angle of 120 degrees (Cut every 5cm). LED strip with special spectrum to highlight the colors of red meats. It attracts customers by enhancing the red pigments, giving a fresh visual appearance to the illuminated products.  $180W\ 24V\ 120\ degrees\ IP20$ 