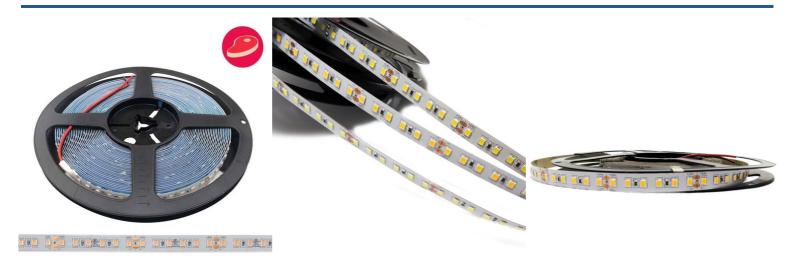

## Ref. B1552-10-CAR

SPECIAL LED STRIP FOR BUTCHER SHOPS at 24V-DC 180W (1200 SMD2835). 10m coil, with IP20 protection rating and an opening angle of 120 degrees (Cut every 5cm). LED strip with special spectrum to highlight the colors of red meats. It attracts customers by enhancing the red pigments, giving a fresh visual appearance to the illuminated products.  $180W\ 24V\ 120\ degrees\ IP20$ 

## **Product data**

| Light temperature       | Butcher shop (to use)                |
|-------------------------|--------------------------------------|
| Adhesive                | 3M                                   |
| Track width (mm)        | 10                                   |
| Opening angle (°)       | 120                                  |
| Certs                   | CE, ROHS                             |
| Energy efficiency class | A+ (2021)                            |
| CRI                     | 85-90                                |
| Dimensions (mm) LxWxH   | 10000 times 10                       |
| Dimmable                | Yes                                  |
| Cut distance (mm)       | 50                                   |
| Frequency (Hz)          | 50 - 60                              |
| Guarantee               | According to legal warranty: 3 years |
| Fresh produce lighting  | yes                                  |
| IP                      | IP20                                 |
| # Chips per meter       | 120                                  |
| Power (W)               | 90                                   |
|                         |                                      |

| Power/m (W/m)       | 18                                    |
|---------------------|---------------------------------------|
| Nominal Voltage (V) | 24V DC                                |
| Type of LED         | SMD 2835                              |
| Outdoor Use         | No                                    |
| Recommended Use     | Butcher shops, Fresh product lighting |
| Service life (h)    | 25,000                                |