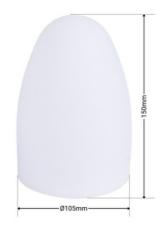

## Product data

| Certs                 | CE, ROHS                                         |
|-----------------------|--------------------------------------------------|
| Dimensions (mm) LxWxH | 150 x Ø105                                       |
| Dimmable              | Yes                                              |
| Guarantee             | According to legal warranty: 3 years             |
| IP                    | IP65                                             |
| Material              | Resin                                            |
| Power (W)             | 1.5                                              |
| Кеу                   | RGB-W                                            |
| Outdoor Use           | lf                                               |
| Recommended Use       | Garden, Hotels, Commerce, Restaurants, Balconies |
| Service life (h)      | 20000                                            |
| Recommended Use       | Garden, Hotels, Commerce, Restaurants, Balconies |