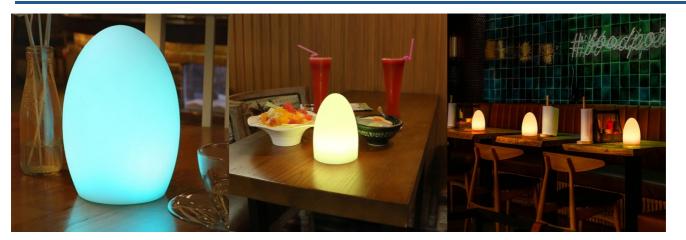

## RGBW 1,5W Outdoor table lamp - Rechargeable - White resin - IP65

## Ref. MU2004

Wireless oval-shaped LED outdoor lamp. It allows you to decorate spaces and events in a very original way. Thanks to its RGB system, it offers multiple options for fixed colors and different effects to create the perfect atmosphere for every occasion. Additionally, it is possible to adjust the light intensity. Includes remote control, connection cable, and USB charger.