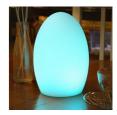

## RGBW 1,5W Outdoor table lamp - Rechargeable - White resin - IP65

## Ref. MU2004

Wireless oval-shaped LED outdoor lamp. It allows you to decorate spaces and events in a very original way. Thanks to its RGB system, it offers multiple options for fixed colors and different effects to create the perfect atmosphere for every occasion. Additionally, it is possible to adjust the light intensity. Includes remote control, connection cable, and USB charger.