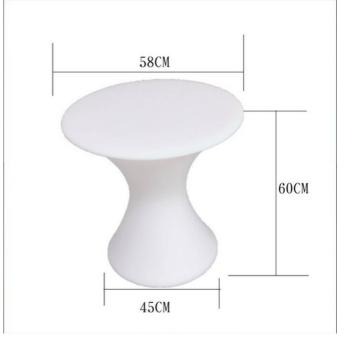

## Ref. MU5000

Rechargeable RGBW LED Light Table of 24W. Perfect indoor and outdoor LED table to decorate our terrace or garden with an original chill-out style. Ideal outdoor lighting for restaurants, hotels, pubs, and any home looking to provide original lighting on evenings. Made of polypropylene, a robust material, easily washable and rechargeable. IP67 protection rating, suitable for outdoor use. Resistant to rain, dirt, etc. 5V/DC voltage. Light beam opening angle of 120 degrees. RGBW. Dimensions: 580x580x600mm. Includes remote control, charger, and charging cable.

## **Product data**

| Opening angle (°)       | 120                                  |
|-------------------------|--------------------------------------|
| Autonomy (h)            | 6-8                                  |
| Certs                   | CE, ROHS                             |
| Energy efficiency class | A+ (2021)                            |
| Dimensions (mm) LxWxH   | 580x450x600                          |
| Guarantee               | According to legal warranty: 3 years |
| IP                      | IP67                                 |
| Material                | Polyethylene                         |
| Power (W)               | 24                                   |
| Nominal Voltage (V)     | 5V-DC                                |
| Charging time (h)       | 4-6                                  |
| Key                     | RGB-W                                |
| Outdoor Use             | If                                   |
| Recommended Use         | Garden                               |