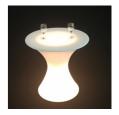

## Ref. MU5000

Rechargeable RGBW LED Light Table of 24W. Perfect indoor and outdoor LED table to decorate our terrace or garden with an original chill-out style. Ideal outdoor lighting for restaurants, hotels, pubs, and any home looking to provide original lighting on evenings. Made of polypropylene, a robust material, easily washable and rechargeable. IP67 protection rating, suitable for outdoor use. Resistant to rain, dirt, etc. 5V/DC voltage. Light beam opening angle of 120 degrees. RGBW. Dimensions: 580x580x600mm. Includes remote control, charger, and charging cable.