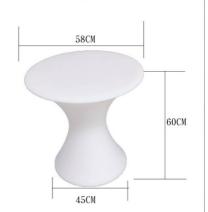

## Ref. MU5000

Rechargeable RGBW LED Light Table of 24W. Perfect indoor and outdoor LED table to decorate our terrace or garden with an original chill-out style. Ideal outdoor lighting for restaurants, hotels, pubs, and any home looking to provide original lighting on evenings. Made of polypropylene, a robust material, easily washable and rechargeable. IP67 protection rating, suitable for outdoor use. Resistant to rain, dirt, etc. 5V/DC voltage. Light beam opening angle of 120 degrees. RGBW. Dimensions: 580x580x600mm. Includes remote control, charger, and charging cable.

## **Product data**

| Opening angle (°)       | 120                                  |
|-------------------------|--------------------------------------|
| Autonomy (h)            | 6-8                                  |
| Certs                   | CE, ROHS                             |
| Energy efficiency class | A+ (2021)                            |
| Dimensions (mm) LxWxH   | 580x450x600                          |
| Guarantee               | According to legal warranty: 3 years |
| IP                      | IP67                                 |
| Material                | Polyethylene                         |
| Power (W)               | 24                                   |
| Nominal Voltage (V)     | 5V-DC                                |
| Charging time (h)       | 4-6                                  |
| Key                     | RGB-W                                |
| Outdoor Use             | If                                   |
| Recommended Use         | Garden                               |