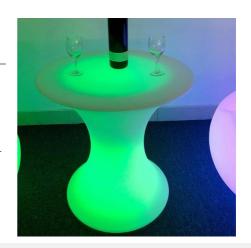

## Ref. MU5000

Rechargeable RGBW LED Light Table of 24W. Perfect indoor and outdoor LED table to decorate our terrace or garden with an original chill-out style. Ideal outdoor lighting for restaurants, hotels, pubs, and any home looking to provide original lighting on evenings. Made of polypropylene, a robust material, easily washable and rechargeable. IP67 protection rating, suitable for outdoor use. Resistant to rain, dirt, etc. 5V/DC voltage. Light beam opening angle of 120 degrees. RGBW. Dimensions: 580x580x600mm. Includes remote control, charger, and charging cable.