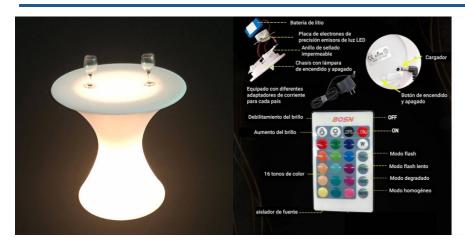

## Ref. MU5000

Rechargeable RGBW LED Light Table of 24W. Perfect indoor and outdoor LED table to decorate our terrace or garden with an original chill-out style. Ideal outdoor lighting for restaurants, hotels, pubs, and any home looking to provide original lighting on evenings. Made of polypropylene, a robust material, easily washable and rechargeable. IP67 protection rating, suitable for outdoor use. Resistant to rain, dirt, etc. 5V/DC voltage. Light beam opening angle of 120 degrees. RGBW. Dimensions: 580x580x600mm. Includes remote control, charger, and charging cable.

## **Product data**

| Opening angle (°)       | 120                                  |
|-------------------------|--------------------------------------|
| Autonomy (h)            | 6-8                                  |
| Certs                   | CE, ROHS                             |
| Energy efficiency class | A+ (2021)                            |
| Dimensions (mm) LxWxH   | 580x450x600                          |
| Guarantee               | According to legal warranty: 3 years |
| IP                      | IP67                                 |
| Material                | Polyethylene                         |
| Power (W)               | 24                                   |
| Nominal Voltage (V)     | 5V-DC                                |
| Charging time (h)       | 4-6                                  |
| Key                     | RGB-W                                |
| Outdoor Use             | If                                   |
| Recommended Use         | Garden                               |