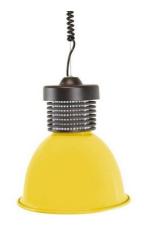

## LED hood 30W special for bakeries

With the 30W circular LED pendant specially designed for bakeries and pastry shops, you can enhance the color of your products displayed in windows and showcases thanks to its specialized chip. It is specifically designed for professional use, with the aim of adequately illuminating products in a realistic and eye-catching way for customers. It is available in red, blue, and yellow.

## Product variants

Reference

Attributes

B8700-AM-PAN

Housing color: Yellow (to use)

B8700-AZ-PAN

Housing color: Blue (to use)