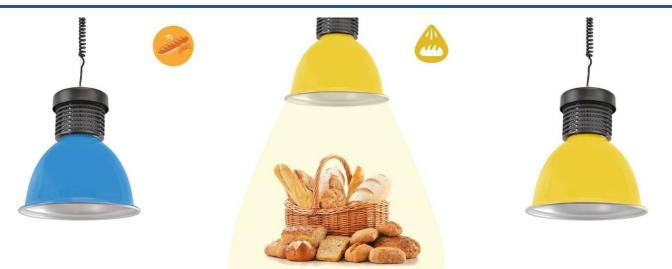

## LED hood 30W special for bakeries

With the 30W circular LED pendant specially designed for bakeries and pastry shops, you can enhance the color of your products displayed in windows and showcases thanks to its specialized chip. It is specifically designed for professional use, with the aim of adequately illuminating products in a realistic and eye-catching way for customers. It is available in red, blue, and yellow.

## Product variants

Reference

Attributes

B8700-AM-PAN

Housing color: Yellow (to use)

B8700-AZ-PAN

Housing color: Blue (to use)