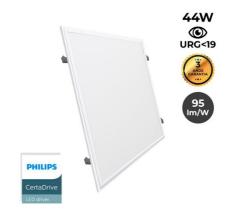

## LED Panel 60X60cm with recessed KIT 44W UGR19 Driver Philips

Recessed 60x60cm LED Panel with Philips Driver of 44W ultra-thin SMD2835, UGR19. The Mounting Kit includes all accessories for a quick and easy recessed installation. Kit consists of the panel, 4 retaining clips, and frame. Low glare index (UGR19). With high-performance Philips driver, EMC filter. Warm white of 3000°K, 2822lm. Neutral white of 4000°K, 3432lm. Cool white of 6000°K, 3822lm. High luminous efficiency of 87lm/W. The LED panel allows for installation on Armstrong ceilings (removable false ceiling tiles of 60x60), embedded directly into drywall. Possibility of control via TRIAC or DALI.

## **Product data**

| Light temperature       | 3000°K (use), 4000°K (use), 6000K (use) |
|-------------------------|-----------------------------------------|
| Certs                   | CE, ROHS                                |
| Energy efficiency class | A+ (2021)                               |
| CRI                     | 80-85                                   |
| Dimensions (mm) LxWxH   | 23.4x23.4x0.37                          |
| Cutting dimensions (mm) | 600x600                                 |
| LED Panel Dimensions    | 60x60                                   |
| Dimmable                | Optional, replacing the driver          |
| Driver                  | External                                |
| Efficiency (Lm/w)       | 87                                      |
| Frequency (Hz)          | 50 - 60                                 |
| Frequency of Use        | Intensive                               |
| Guarantee               | 3 years                                 |
| IP                      | IP20                                    |
| Kelvin (K)              | 3000, 4000, 6000                        |
| Lumens (Lm)             | 2822, 3432, 3822                        |
| Material diffuser       | Polycarbonate                           |
| Assembly                | Recessed                                |
| Orientable              | No                                      |
| Temperature range       | -0°F~+30°F                              |
| Sensor                  | No                                      |
| Nominal Voltage (V)     | 230V                                    |