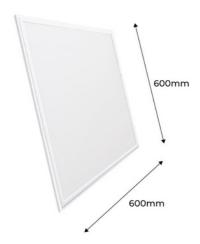

## LED Panel 60X60cm with recessed KIT 44W UGR19 Driver Philips

Recessed 60x60cm LED Panel with Philips Driver of 44W ultra-thin SMD2835, UGR19. The Mounting Kit includes all accessories for a quick and easy recessed installation. Kit consists of the panel, 4 retaining clips, and frame. Low glare index (UGR19). With high-performance Philips driver, EMC filter. Warm white of 3000°K, 2822lm. Neutral white of 4000°K, 3432lm. Cool white of 6000°K, 3822lm. High luminous efficiency of 87lm/W. The LED panel allows for installation on Armstrong ceilings (removable false ceiling tiles of 60x60), embedded directly into drywall. Possibility of control via TRIAC or DALI.

## **Product data**

| Light temperature       | 3000°K (use), 4000°K (use), 6000K (use) |
|-------------------------|-----------------------------------------|
| Certs                   | CE, ROHS                                |
| Energy efficiency class | A+ (2021)                               |
| CRI                     | 80-85                                   |
| Dimensions (mm) LxWxH   | 23.4x23.4x0.37                          |
| Cutting dimensions (mm) | 600x600                                 |
| LED Panel Dimensions    | 60x60                                   |
| Dimmable                | Optional, replacing the driver          |
| Driver                  | External                                |
| Efficiency (Lm/w)       | 87                                      |
| Frequency (Hz)          | 50 - 60                                 |
| Frequency of Use        | Intensive                               |
| Guarantee               | 3 years                                 |
| IP                      | IP20                                    |
| Kelvin (K)              | 3000, 4000, 6000                        |
| Lumens (Lm)             | 2822, 3432, 3822                        |
| Material diffuser       | Polycarbonate                           |
| Assembly                | Recessed                                |
| Orientable              | No                                      |
| Temperature range       | -0°F~+30°F                              |
| Sensor                  | No                                      |
| Nominal Voltage (V)     | 230V                                    |