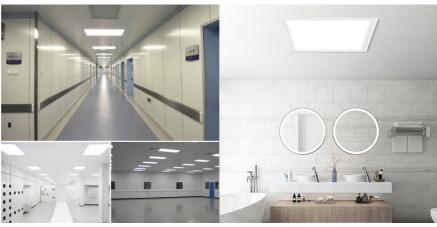

## LED Panel 60X60cm with recessed KIT 44W UGR19 Driver Philips

Recessed 60x60cm LED Panel with Philips Driver of 44W ultra-thin SMD2835, UGR19. The Mounting Kit includes all accessories for a quick and easy recessed installation. Kit consists of the panel, 4 retaining clips, and frame. Low glare index (UGR19). With high-performance Philips driver, EMC filter. Warm white of 3000°K, 2822lm. Neutral white of 4000°K, 3432lm. Cool white of 6000°K, 3822lm. High luminous efficiency of 87lm/W. The LED panel allows for installation on Armstrong ceilings (removable false ceiling tiles of 60x60), embedded directly into drywall. Possibility of control via TRIAC or DALI.