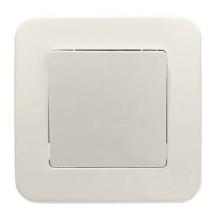

## Simple recessed single-circuit switch mechanism

Single-pole flush-mounted switch mechanism. Easy installation within a universal box. Cable fixation using quick-connect terminals without screws. Available in white and ivory color. Includes screws and necessary accessories for installation. Includes decorative frame and mounting accessories.

## **Product data**

| Case color              | White (use), Ivory (to use)          |
|-------------------------|--------------------------------------|
| Certs                   | CE, ROHS                             |
| Dimensions (mm) LxWxH   | 70x70                                |
| Cutting dimensions (mm) | Ø60                                  |
| Dimmable                | No                                   |
| Frequency (Hz)          | 50-60                                |
| Frequency of Use        | normal                               |
| Guarantee               | According to legal warranty: 3 years |
| IP                      | 20                                   |
| Material                | PC                                   |
| Assembly                | Recessed                             |
| Maximum power (W)       | 2000                                 |
| Nominal Voltage (V)     | 230                                  |
| Outdoor Use             | No                                   |
| Service life (h)        | 30000                                |