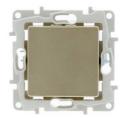

## **Product variants**

Reference

Attributes

B6031-B

Case color: White (use)

B6031-M

Case color: Ivory (to use)