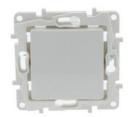

## Simple recessed single-circuit switch mechanism

Single-pole flush-mounted switch mechanism. Easy installation within a universal box. Cable fixation using quick-connect terminals without screws. Available in white and ivory color. Includes screws and necessary accessories for installation. Includes decorative frame and mounting accessories.

## **Product data**

| Case color              | White (use), Ivory (to use)          |
|-------------------------|--------------------------------------|
| Certs                   | CE, ROHS                             |
| Dimensions (mm) LxWxH   | 70x70                                |
| Cutting dimensions (mm) | Ø60                                  |
| Dimmable                | No                                   |
| Frequency (Hz)          | 50-60                                |
| Frequency of Use        | normal                               |
| Guarantee               | According to legal warranty: 3 years |
| IP                      | 20                                   |
| Material                | PC                                   |
| Assembly                | Recessed                             |
| Maximum power (W)       | 2000                                 |
| Nominal Voltage (V)     | 230                                  |
| Outdoor Use             | No                                   |
| Service life (h)        | 30000                                |