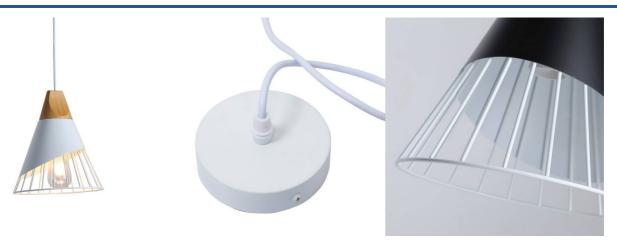

## Metal and wood pendant lamp - "ADOR"

Nordic style hanging lamp, elegant and minimalist. Made of aluminum and iron, it features an original design that highlights the bulb. In addition, it adds a detail in natural wood, giving the whole piece a warm and sophisticated look. Available in matte white or black, this lamp stands out for its quality and versatility, illuminating any contemporary space with style. \*\*E27 bulb socket - Not included\*\*

## **Product data**

| Case color            | White (use), Black (use) |
|-----------------------|--------------------------|
| Сар                   | E27                      |
| Certs                 | CE, ROHS                 |
| Dimensions (mm) LxWxH | Ø230x270                 |
| Style                 | Minimalist, Nordic       |
| Frequency (Hz)        | 50 - 60                  |
| Guarantee             | 10 years                 |
| IP                    | IP20                     |
| Material              | Metal, Wood              |
| Assembly              | Suspension               |
| Orientable            | No                       |
| Temperature range     | -20°F ~ +40°F            |
| Nominal Voltage (V)   | 220 - 240 V AC           |
| Outdoor Use           | No                       |