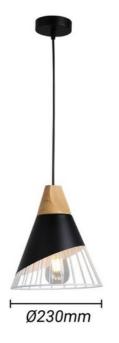

## Metal and wood pendant lamp - "ADOR"

Nordic style hanging lamp, elegant and minimalist. Made of aluminum and iron, it features an original design that highlights the bulb. In addition, it adds a detail in natural wood, giving the whole piece a warm and sophisticated look. Available in matte white or black, this lamp stands out for its quality and versatility, illuminating any contemporary space with style. \*\*E27 bulb socket - Not included\*\*

## **Product data**

| Case color            | White (use), Black (use) |
|-----------------------|--------------------------|
| Сар                   | E27                      |
| Certs                 | CE, ROHS                 |
| Dimensions (mm) LxWxH | Ø230x270                 |
| Style                 | Minimalist, Nordic       |
| Frequency (Hz)        | 50 - 60                  |
| Guarantee             | 10 years                 |
| IP                    | IP20                     |
| Material              | Metal, Wood              |
| Assembly              | Suspension               |
| Orientable            | No                       |
| Temperature range     | -20°F ~ +40°F            |
| Nominal Voltage (V)   | 220 - 240 V AC           |
| Outdoor Use           | No                       |