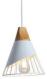

## Metal and wood pendant lamp - "ADOR"

Nordic style hanging lamp, elegant and minimalist. Made of aluminum and iron, it features an original design that highlights the bulb. In addition, it adds a detail in natural wood, giving the whole piece a warm and sophisticated look. Available in matte white or black, this lamp stands out for its quality and versatility, illuminating any contemporary space with style. \*\*E27 bulb socket - Not included\*\*

## **Product data**

| Case color            | White (use), Black (use) |
|-----------------------|--------------------------|
| Сар                   | E27                      |
| Certs                 | CE, ROHS                 |
| Dimensions (mm) LxWxH | Ø230x270                 |
| Style                 | Minimalist, Nordic       |
| Frequency (Hz)        | 50 - 60                  |
| Guarantee             | 10 years                 |
| IP                    | IP20                     |
| Material              | Metal, Wood              |
| Assembly              | Suspension               |
| Orientable            | No                       |
| Temperature range     | -20°F ~ +40°F            |
| Nominal Voltage (V)   | 220 - 240 V AC           |
| Outdoor Use           | No                       |