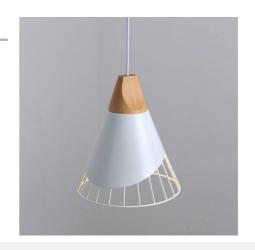

## Metal and wood pendant lamp - "ADOR"

Nordic style hanging lamp, elegant and minimalist. Made of aluminum and iron, it features an original design that highlights the bulb. In addition, it adds a detail in natural wood, giving the whole piece a warm and sophisticated look. Available in matte white or black, this lamp stands out for its quality and versatility, illuminating any contemporary space with style. \*\*E27 bulb socket - Not included\*\*

## **Product variants**

Reference Attributes

LN1202-B Case color : White (use)

LN1202-N Case color : Black (use)