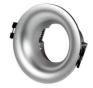

## Circular downlight ring for GU10 / MR16 bulb - Cut Ø70mm

Aro downlight made of polycarbonate specially designed to house GU10/MR16 LED bulbs. It has an elegant and simple appearance and is available in five colors: black, white, silver, champagne, and gold. Its recessed conical design helps to prevent any type of glare. This versatile recessed ring can be used in both residential and commercial settings, whether in new construction or to replace existing bulbs. \*\* Bulb not included\*\*