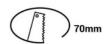

## Circular downlight ring for GU10 / MR16 bulb - Cut Ø70mm

Aro downlight made of polycarbonate specially designed to house GU10/MR16 LED bulbs. It has an elegant and simple appearance and is available in five colors: black, white, silver, champagne, and gold. Its recessed conical design helps to prevent any type of glare. This versatile recessed ring can be used in both residential and commercial settings, whether in new construction or to replace existing bulbs. \*\* Bulb not included\*\*