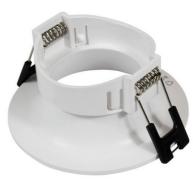

## Circular downlight ring for GU10 / MR16 bulb - Cut Ø70mm

Aro downlight made of polycarbonate specially designed to house GU10/MR16 LED bulbs. It has an elegant and simple appearance and is available in five colors: black, white, silver, champagne, and gold. Its recessed conical design helps to prevent any type of glare. This versatile recessed ring can be used in both residential and commercial settings, whether in new construction or to replace existing bulbs. \*\* Bulb not included\*\*

## **Product variants**

Reference Attributes

B980-R-B Case color : White (use)

B980-R-C Case color : Champagne (use)

B980-R-D Case color : Gold (to use)

B980-R-N Case color : Black (use)

B980-R-P Case color : Silver (to use)