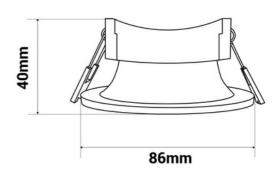

## Circular downlight ring for GU10 / MR16 bulb - Cut Ø70mm

Aro downlight made of polycarbonate specially designed to house GU10/MR16 LED bulbs. It has an elegant and simple appearance and is available in five colors: black, white, silver, champagne, and gold. Its recessed conical design helps to prevent any type of glare. This versatile recessed ring can be used in both residential and commercial settings, whether in new construction or to replace existing bulbs. \*\* Bulb not included\*\*

## **Product data**

Case color White (use), Black (use), Silver (to use), Gold (to use), Champagne (use)

| Certs           | CE, ROHS                                     |
|-----------------|----------------------------------------------|
| Guarantee       | According to legal warranty: 3 years         |
| IP              | IP20                                         |
| Material        | Polycarbonate                                |
| Assembly        | Recessed                                     |
| Orientable      | No                                           |
| Outdoor Use     | No                                           |
| Recommended Use | Dining room, Bedrooms, Kitchens, Living room |