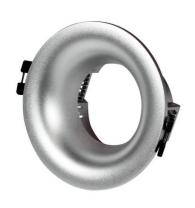

## Circular downlight ring for GU10 / MR16 bulb - Cut Ø70mm

Aro downlight made of polycarbonate specially designed to house GU10/MR16 LED bulbs. It has an elegant and simple appearance and is available in five colors: black, white, silver, champagne, and gold. Its recessed conical design helps to prevent any type of glare. This versatile recessed ring can be used in both residential and commercial settings, whether in new construction or to replace existing bulbs. \*\* Bulb not included\*\*

## **Product variants**

Reference Attributes

B980-R-B Case color : White (use)

B980-R-C Case color : Champagne (use)

B980-R-D Case color : Gold (to use)

B980-R-N Case color : Black (use)

B980-R-P Case color : Silver (to use)