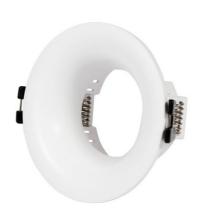

## Circular downlight ring for GU10 / MR16 bulb - Cut Ø70mm

Aro downlight made of polycarbonate specially designed to house GU10/MR16 LED bulbs. It has an elegant and simple appearance and is available in five colors: black, white, silver, champagne, and gold. Its recessed conical design helps to prevent any type of glare. This versatile recessed ring can be used in both residential and commercial settings, whether in new construction or to replace existing bulbs. \*\* Bulb not included\*\*

## **Product variants**

Reference Attributes

B980-R-B Case color : White (use)

B980-R-C Case color : Champagne (use)

B980-R-D Case color : Gold (to use)

B980-R-N Case color : Black (use)

B980-R-P Case color : Silver (to use)