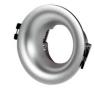

## Circular downlight ring for GU10 / MR16 bulb - Cut Ø70mm

Aro downlight made of polycarbonate specially designed to house GU10/MR16 LED bulbs. It has an elegant and simple appearance and is available in five colors: black, white, silver, champagne, and gold. Its recessed conical design helps to prevent any type of glare. This versatile recessed ring can be used in both residential and commercial settings, whether in new construction or to replace existing bulbs. \*\* Bulb not included\*\*