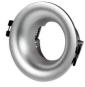

## Circular downlight ring for GU10 / MR16 bulb - Cut Ø70mm

Aro downlight made of polycarbonate specially designed to house GU10/MR16 LED bulbs. It has an elegant and simple appearance and is available in five colors: black, white, silver, champagne, and gold. Its recessed conical design helps to prevent any type of glare. This versatile recessed ring can be used in both residential and commercial settings, whether in new construction or to replace existing bulbs. \*\* Bulb not included\*\*