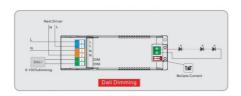

## DALI PUSH 9-42V 14W multicurrent dimmable driver (200-350mA)

## Ref. PE10DA42

Adjustable DALI and PUSH multi-current driver 14W. Regulation with DALI protocol. Constant current output for LED luminaires of 9-42V and current between 200mA and 350mA. The driver incorporates an EMC filter, produces no flicker (NO FLICKER), and smoothly and consistently regulates lighting without jumps or noise. Settable multicurrent via DIP switch. 200mA, 250mA, 300mA, and 350mA.