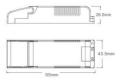

| Product data            |                                      |
|-------------------------|--------------------------------------|
| Certs                   | CE, ROHS                             |
| Energy efficiency class | A+ (2021)                            |
| Connectivity            | Wiring                               |
| Dimensions (mm) LxWxH   | 105x43.5x26.5                        |
| Power factor (cosφ)     | 0.95                                 |
| Frequency (Hz)          | 50                                   |
| Frequency of Use        | Intensive                            |
| Guarantee               | According to legal warranty: 3 years |
| IP                      | IP20                                 |
| Maximum power (W)       | 14                                   |
| Temperature range       | -20 ~ +65°F                          |
| Sensor                  | No                                   |
| Control system          | DALI, PUSH                           |
| Output Voltage (V)      | 9-42V-DC                             |
| Nominal Voltage (V)     | 200-240V-AC                          |
| Outdoor Use             | No                                   |
| Service life (h)        | 25,000                               |