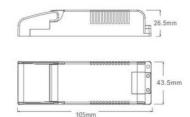

| Product data            |                                      |
|-------------------------|--------------------------------------|
| Certs                   | CE, ROHS                             |
| Energy efficiency class | A+ (2021)                            |
| Connectivity            | Wiring                               |
| Dimensions (mm) LxWxH   | 105x43.5x26.5                        |
| Power factor (cosφ)     | 0.95                                 |
| Frequency (Hz)          | 50                                   |
| Frequency of Use        | Intensive                            |
| Guarantee               | According to legal warranty: 3 years |
| IP                      | IP20                                 |
| Maximum power (W)       | 14                                   |
| Temperature range       | -20 ~ +65°F                          |
| Sensor                  | No                                   |
| Control system          | DALI, PUSH                           |
| Output Voltage (V)      | 9-42V-DC                             |
| Nominal Voltage (V)     | 200-240V-AC                          |
| Outdoor Use             | No                                   |
| Service life (h)        | 25,000                               |