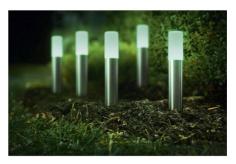

## Ref. O478190

Mini garden lamps with stake SMART Wifi RGBW. RGBW garden lighting from LEDVANCE with smart control, SMART WiFi technology. Quick and easy installation with all necessary components included. RGBW color control with 16 million colors. 5 compact dimension smart lights with stakes that are typically used as outdoor lighting, garden lighting, pathways, etc. With an IP65 protection rating and IP44 power supply. With an extension of up to a maximum of 8 poles. Additionally, it can be controlled by voice using Google Assistant or Amazon Alexa. Power of 3.8W, a luminous efficiency of 21lm/W, and a luminous flux of 80 lumens. Opening angle of 280 degrees.