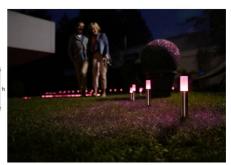

## Ref. O478190

Mini garden lamps with stake SMART Wifi RGBW. RGBW garden lighting from LEDVANCE with smart control, SMART WiFi technology. Quick and easy installation with all necessary components included. RGBW color control with 16 million colors. 5 compact dimension smart lights with stakes that are typically used as outdoor lighting, garden lighting, pathways, etc. With an IP65 protection rating and IP44 power supply. With an extension of up to a maximum of 8 poles. Additionally, it can be controlled by voice using Google Assistant or Amazon Alexa. Power of 3.8W, a luminous efficiency of 21lm/W, and a luminous flux of 80 lumens. Opening angle of 280 degrees.