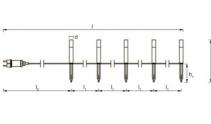

## Ref. O478190

Mini garden lamps with stake SMART Wifi RGBW. RGBW garden lighting from LEDVANCE with smart control, SMART WiFi technology. Quick and easy installation with all necessary components included. RGBW color control with 16 million colors. 5 compact dimension smart lights with stakes that are typically used as outdoor lighting, garden lighting, pathways, etc. With an IP65 protection rating and IP44 power supply. With an extension of up to a maximum of 8 poles. Additionally, it can be controlled by voice using Google Assistant or Amazon Alexa. Power of 3.8W, a luminous efficiency of 21lm/W, and a luminous flux of 80 lumens. Opening angle of 280 degrees.