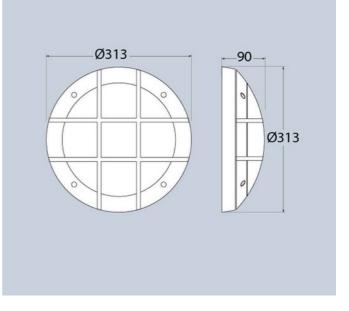

## Nautical wall light FUMAGALLI GELMI-GR E27 IP66

Wall lamp with nautical design for E27 LED bulbs and outdoor use. Its casing is designed with a grid that gives it a nautical style. This wall lamp is shock-resistant, does not rust, withstands rain, humidity, dust, and dirt, making it suitable for use in any type of outdoor setting thanks to its high standards of waterproofing. - Bulb not included - E27 Ø313x90mm Opal diffuser IP66

## **Product data**

| Case color            | White (use), Black (use)             |
|-----------------------|--------------------------------------|
| Сар                   | E27                                  |
| Certs                 | CE, ROHS                             |
| Dimensions (mm) LxWxH | Ø313x90                              |
| Frequency of Use      | Intensive                            |
| Guarantee             | According to legal warranty: 3 years |
| IP                    | IP66                                 |
| Material              | Resin                                |
| Assembly              | Surface                              |
| Temperature range     | -20°F ~ +40°F                        |
| Nominal Voltage (V)   | 100-240                              |
| Outdoor Use           | If                                   |
| Recommended Use       | Garden                               |
|                       |                                      |