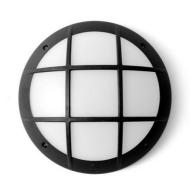

## Nautical wall light FUMAGALLI GELMI-GR E27 IP66

Wall lamp with nautical design for E27 LED bulbs and outdoor use. Its casing is designed with a grid that gives it a nautical style. This wall lamp is shock-resistant, does not rust, withstands rain, humidity, dust, and dirt, making it suitable for use in any type of outdoor setting thanks to its high standards of waterproofing. - Bulb not included - E27 Ø313x90mm Opal diffuser IP66

## **Product variants**

Reference

Attributes

3G3.000.000.AYE27

Case color : Black (use)

3G3.000.000.WYE27

Case color : White (use)