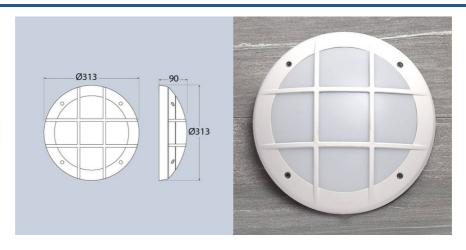

## Nautical wall light FUMAGALLI GELMI-GR E27 IP66

Wall lamp with nautical design for E27 LED bulbs and outdoor use. Its casing is designed with a grid that gives it a nautical style. This wall lamp is shock-resistant, does not rust, withstands rain, humidity, dust, and dirt, making it suitable for use in any type of outdoor setting thanks to its high standards of waterproofing. - Bulb not included - E27 Ø313x90mm Opal diffuser IP66

## **Product data**

| Case color            | White (use), Black (use)             |
|-----------------------|--------------------------------------|
| Сар                   | E27                                  |
| Certs                 | CE, ROHS                             |
| Dimensions (mm) LxWxH | Ø313x90                              |
| Frequency of Use      | Intensive                            |
| Guarantee             | According to legal warranty: 3 years |
| IP                    | IP66                                 |
| Material              | Resin                                |
| Assembly              | Surface                              |
| Temperature range     | -20°F ~ +40°F                        |
| Nominal Voltage (V)   | 100-240                              |
| Outdoor Use           | If                                   |
| Recommended Use       | Garden                               |
|                       |                                      |

## **Product variants**

Reference

Attributes

3G3.000.000.AYE27

Case color : Black (use)

3G3.000.000.WYE27

Case color : White (use)