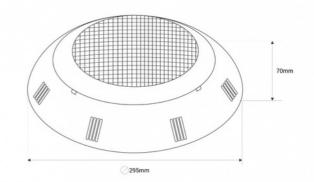

## **Product data**

| Light temperature       | 3000°K (use), 6000K (use)            |
|-------------------------|--------------------------------------|
| Opening angle (°)       | 120                                  |
| Certs                   | CE, ROHS                             |
| Energy efficiency class | A+ (2021)                            |
| Dimensions (mm) LxWxH   | Ø295x70                              |
| Dimmable                | No                                   |
| Frequency of Use        | normal                               |
| Guarantee               | According to legal warranty: 3 years |
| IP                      | IP68                                 |
| Kelvin (K)              | 3000, 6500                           |
| Material                | Polycarbonate                        |
| Assembly                | Surface                              |
| Power (W)               | 24                                   |
| Temperature range       | -0°F ~ 55°F                          |
| Nominal Voltage (V)     | 12V AC                               |
| Type of LED             | SMD 2835                             |
| Key                     | Warm white, Cold white               |
| Outdoor Use             | lf                                   |
| Recommended Use         | Garden, Swimming Pools               |
| Service life (h)        | 25,000                               |