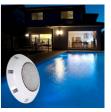

## LED pool spotlight - 12V AC - 24W - Submersible - IP68

24W submersible LED pool light, available in warm white and cool white tones. It is designed for surface mounting. It has the highest waterproof rating on the market: IP68, ensuring its resistance and durability. With exceptional light quality, these pool lights are perfect for illuminating and enhancing aquatic areas in hotels, sports centers, and more. Don't miss the opportunity to transform your aquatic spaces with style and efficiency! Suitable for saltwater and freshwater