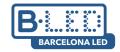

## LED pool spotlight - 12V AC - 24W - Submersible - IP68

24W submersible LED pool light, available in warm white and cool white tones. It is designed for surface mounting. It has the highest waterproof rating on the market: IP68, ensuring its resistance and durability. With exceptional light quality, these pool lights are perfect for illuminating and enhancing aquatic areas in hotels, sports centers, and more. Don't miss the opportunity to transform your aquatic spaces with style and efficiency! Suitable for saltwater and freshwater