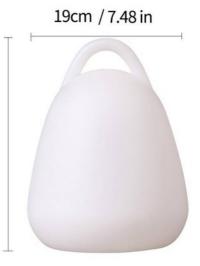

ction rating. Lightweight, portable, and wireless, ideal for creating unique environments wherever you want. \*\* Includes remote control and USB charger\*\*



## **Product data**

| Opening angle (°)       | 120                                  |
|-------------------------|--------------------------------------|
| Certs                   | CE, ROHS                             |
| Energy efficiency class | A+ (2021)                            |
| Guarantee               | According to legal warranty: 3 years |
| IP                      | IP65                                 |
| Key                     | RGB-W                                |
| Outdoor Use             | If                                   |
| Recommended Use         | Garden                               |

24cm 9.44 in





## **Product variants**

Reference Attributes



MU4002