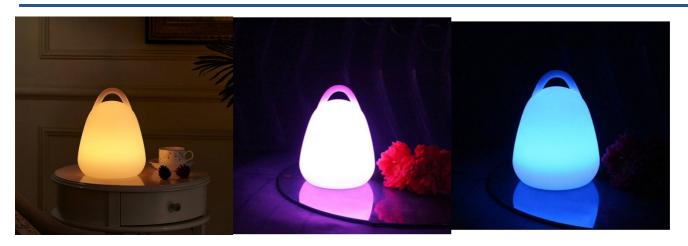

## Ref. MU4002

Rechargeable LED table lamp suitable for indoors and outdoors. Equipped with RGBW technology to adjust colors and intensity, and made from recyclable polypropylene. Water-resistant and able to withstand adverse weather conditions due to its IP65 protection rating. Lightweight, portable, and wireless, ideal for creating unique environments wherever you want. \*\* Includes remote control and USB charger\*\*