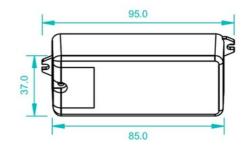

## **Product data**

| Certs                   | CE, ROHS                                                                 |
|-------------------------|--------------------------------------------------------------------------|
| Energy efficiency class | A+ (2021)                                                                |
| Color control           | Monochrome                                                               |
| Dimensions (mm) LxWxH   | 95x37x20                                                                 |
| Frequency of Use        | Intensive                                                                |
| Guarantee               | 5 years                                                                  |
| Maximum intensity (A)   | 8A                                                                       |
| IP                      | IP20                                                                     |
| Material                | Plastic                                                                  |
| Number of channels      | 1                                                                        |
| Temperature range       | -20°F to +50°F                                                           |
| Sensor                  | Yes                                                                      |
| Output Voltage (V)      | 12/36V-DC                                                                |
| Nominal Voltage (V)     | 12-36V DC                                                                |
| Outdoor Use             | No                                                                       |
| Service life (h)        | <pre><n_generated_text>35000</n_generated_text></pre> /n_generated_text> |