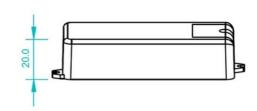

## **Product data**

| Certs                   | CE, ROHS                                                                 |
|-------------------------|--------------------------------------------------------------------------|
| Energy efficiency class | A+ (2021)                                                                |
| Color control           | Monochrome                                                               |
| Dimensions (mm) LxWxH   | 95x37x20                                                                 |
| Frequency of Use        | Intensive                                                                |
| Guarantee               | 5 years                                                                  |
| Maximum intensity (A)   | 8A                                                                       |
| IP                      | IP20                                                                     |
| Material                | Plastic                                                                  |
| Number of channels      | 1                                                                        |
| Temperature range       | -20°F to +50°F                                                           |
| Sensor                  | Yes                                                                      |
| Output Voltage (V)      | 12/36V-DC                                                                |
| Nominal Voltage (V)     | 12-36V DC                                                                |
| Outdoor Use             | No                                                                       |
| Service life (h)        | <pre><n_generated_text>35000</n_generated_text></pre> /n_generated_text> |