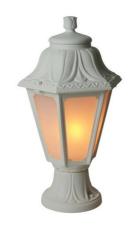

## FUMAGALLI MIKROLOT/ANNA floor lamp E27 IP55

Floor Lantern with a hexagonal shape inspired by ancient wrought metal lanterns. Of classic style and Italian design and manufacturing, FUMAGALLI lanterns are suitable for outdoor use, as they are made of impact and corrosion-resistant resin, and thanks to their IP55 protection, they withstand rain, humidity, dirt, and dust. Opal diffuser for proper light diffusion without glare. Includes socket for LED bulb E27. - LED bulb not included - E27 Ø8.7x12.2 in Base Ø130mm Opal diffuser IP55

## **Product data**

| Case color            | White (use), Black (use) |
|-----------------------|--------------------------|
| Сар                   | E27                      |
| Certs                 | CE, ROHS                 |
| Dimensions (mm) LxWxH | Ø130 base, Ø220x385      |
| Frequency of Use      | Intensive                |
| Guarantee             | 10 years                 |
| IP                    | IP55                     |
| Material              | Resin                    |
| Assembly              | Surface                  |
| Temperature range     | -20°F ~ +40°F            |
| Nominal Voltage (V)   | 100-240V                 |
| Outdoor Use           | If                       |
| Recommended Use       | Garden                   |

## **Product variants**

Reference

Attributes

E22.110.000.AYE27

Case color : Black (use)

E22.110.000.WYE27

Case color : White (use)