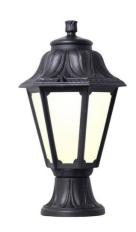

## FUMAGALLI MIKROLOT/ANNA floor lamp E27 IP55

Floor Lantern with a hexagonal shape inspired by ancient wrought metal lanterns. Of classic style and Italian design and manufacturing, FUMAGALLI lanterns are suitable for outdoor use, as they are made of impact and corrosion-resistant resin, and thanks to their IP55 protection, they withstand rain, humidity, dirt, and dust. Opal diffuser for proper light diffusion without glare. Includes socket for LED bulb E27. - LED bulb not included - E27 Ø8.7x12.2 in Base Ø130mm Opal diffuser IP55

## **Product data**

| Case color            | White (use), Black (use) |
|-----------------------|--------------------------|
| Сар                   | E27                      |
| Certs                 | CE, ROHS                 |
| Dimensions (mm) LxWxH | Ø130 base, Ø220x385      |
| Frequency of Use      | Intensive                |
| Guarantee             | 10 years                 |
| IP                    | IP55                     |
| Material              | Resin                    |
| Assembly              | Surface                  |
| Temperature range     | -20°F ~ +40°F            |
| Nominal Voltage (V)   | 100-240V                 |
| Outdoor Use           | If                       |
| Recommended Use       | Garden                   |

## **Product variants**

Reference

Attributes

E22.110.000.AYE27

Case color : Black (use)

E22.110.000.WYE27

Case color : White (use)