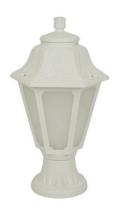

## FUMAGALLI MIKROLOT/ANNA floor lamp E27 IP55

Floor Lantern with a hexagonal shape inspired by ancient wrought metal lanterns. Of classic style and Italian design and manufacturing, FUMAGALLI lanterns are suitable for outdoor use, as they are made of impact and corrosion-resistant resin, and thanks to their IP55 protection, they withstand rain, humidity, dirt, and dust. Opal diffuser for proper light diffusion without glare. Includes socket for LED bulb E27. - LED bulb not included - E27 Ø8.7x12.2 in Base Ø130mm Opal diffuser IP55

## **Product data**

| Case color            | White (use), Black (use) |
|-----------------------|--------------------------|
| Сар                   | E27                      |
| Certs                 | CE, ROHS                 |
| Dimensions (mm) LxWxH | Ø130 base, Ø220x385      |
| Frequency of Use      | Intensive                |
| Guarantee             | 10 years                 |
| IP                    | IP55                     |
| Material              | Resin                    |
| Assembly              | Surface                  |
| Temperature range     | -20°F ~ +40°F            |
| Nominal Voltage (V)   | 100-240V                 |
| Outdoor Use           | If                       |
| Recommended Use       | Garden                   |

## **Product variants**

Reference

Attributes

E22.110.000.AYE27

Case color : Black (use)

E22.110.000.WYE27

Case color : White (use)