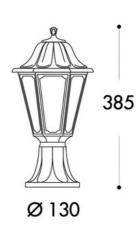

## FUMAGALLI MIKROLOT/ANNA floor lamp E27 IP55

Floor Lantern with a hexagonal shape inspired by ancient wrought metal lanterns. Of classic style and Italian design and manufacturing, FUMAGALLI lanterns are suitable for outdoor use, as they are made of impact and corrosion-resistant resin, and thanks to their IP55 protection, they withstand rain, humidity, dirt, and dust. Opal diffuser for proper light diffusion without glare. Includes socket for LED bulb E27. - LED bulb not included - E27 Ø8.7x12.2 in Base Ø130mm Opal diffuser IP55

## **Product data**

| Case color            | White (use), Black (use) |
|-----------------------|--------------------------|
| Сар                   | E27                      |
| Certs                 | CE, ROHS                 |
| Dimensions (mm) LxWxH | Ø130 base, Ø220x385      |
| Frequency of Use      | Intensive                |
| Guarantee             | 10 years                 |
| IP                    | IP55                     |
| Material              | Resin                    |
| Assembly              | Surface                  |
| Temperature range     | -20°F ~ +40°F            |
| Nominal Voltage (V)   | 100-240V                 |
| Outdoor Use           | If                       |
| Recommended Use       | Garden                   |