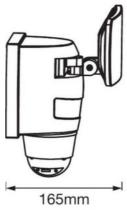

## **Product data**

| Certs                 | CE, ROHS                             |
|-----------------------|--------------------------------------|
| CRI                   | 80-85                                |
| Dimensions (mm) LxWxH | 169x163x250                          |
| Frequency (Hz)        | 50 - 60                              |
| Guarantee             | According to legal warranty: 3 years |
| IP                    | IP44                                 |
| Kelvin (K)            | 3000                                 |
| Lumens (Lm)           | 1800                                 |
| Material              | Aluminum                             |
| Weight (g)            | 990                                  |
| Nominal Voltage (V)   | 220-240V-AC.                         |
| Key                   | Warm white                           |
| Outdoor Use           | If                                   |