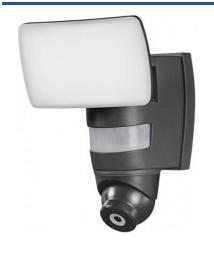

## Ref. O478312

SMART+WiFi LED Camera 24W from LEDVANCE. Increased safety perception thanks to the high brightness. The main feature of this Smart WiFi camera is that you can control it directly from the LEDVANCE SMART + WiFi mobile app, available for download on Google Play or the App Store. Camera with a high-definition (HD Live View) swivel head. Warm lighting of 3000°K, dimmable, with a luminous flux of 1800 lumens. Ideal for installation in garages or entry areas. IP44 protection rating. Additionally, it can be controlled by voice using Google Assistant or Amazon Alexa, allowing for two-way audio through the camera. Built-in speaker and alarm siren. Includes all mounting and connection accessories.