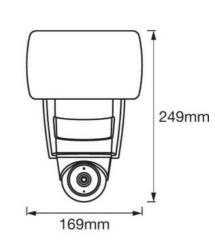

## **Product data**

| Certs                 | CE, ROHS                             |
|-----------------------|--------------------------------------|
| CRI                   | 80-85                                |
| Dimensions (mm) LxWxH | 169x163x250                          |
| Frequency (Hz)        | 50 - 60                              |
| Guarantee             | According to legal warranty: 3 years |
| IP                    | IP44                                 |
| Kelvin (K)            | 3000                                 |
| Lumens (Lm)           | 1800                                 |
| Material              | Aluminum                             |
| Weight (g)            | 990                                  |
| Nominal Voltage (V)   | 220-240V-AC.                         |
| Key                   | Warm white                           |
| Outdoor Use           | If                                   |