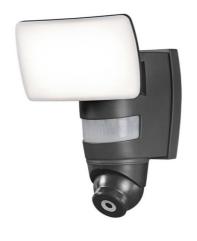

## Ref. O478312

SMART+WiFi LED Camera 24W from LEDVANCE. Increased safety perception thanks to the high brightness. The main feature of this Smart WiFi camera is that you can control it directly from the LEDVANCE SMART + WiFi mobile app, available for download on Google Play or the App Store. Camera with a high-definition (HD Live View) swivel head. Warm lighting of 3000°K, dimmable, with a luminous flux of 1800 lumens. Ideal for installation in garages or entry areas. IP44 protection rating. Additionally, it can be controlled by voice using Google Assistant or Amazon Alexa, allowing for two-way audio through the camera. Built-in speaker and alarm siren. Includes all mounting and connection accessories.