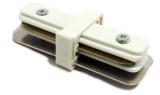

## Straight rigid joint for single-phase rail

Rigid straight union for surface-mounted single-phase track. It allows for longitudinal installations with an almost invisible joint between the single-phase tracks for LED fixtures: Available in white or black.

## **Product variants**

Reference

Attributes

BTM-GB02-B

Case color : White (use)

BTM-GB02-N

Case color : Black (use)