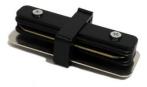

## Straight rigid joint for single-phase rail

Rigid straight union for surface-mounted single-phase track. It allows for longitudinal installations with an almost invisible joint between the single-phase tracks for LED fixtures: Available in white or black.

## **Product variants**

Reference

Attributes

BTM-GB02-B

Case color : White (use)

BTM-GB02-N

Case color : Black (use)