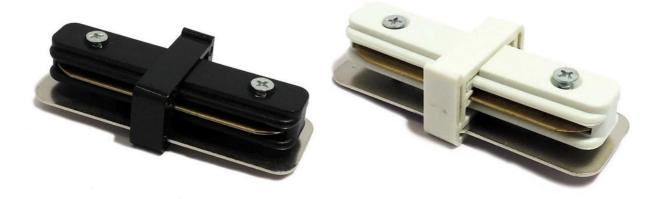

## Straight rigid joint for single-phase rail

Rigid straight union for surface-mounted single-phase track. It allows for longitudinal installations with an almost invisible joint between the single-phase tracks for LED fixtures: Available in white or black.

## **Product variants**

Reference

Attributes

BTM-GB02-B

Case color : White (use)

BTM-GB02-N

Case color : Black (use)