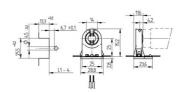

## Ref. B1632

**Product data** 

Do you want a G5 Lamp Holder? At Barcelona LED, we offer you a lamp holder with the maximum possible support.

| Сар                 | G13                                  |
|---------------------|--------------------------------------|
| Certs               | CE, ROHS                             |
| Frequency (Hz)      | T8                                   |
| Frequency of Use    | Intensive                            |
| Guarantee           | According to legal warranty: 3 years |
| IP                  | IP20                                 |
| Material            | Plastic, Metal                       |
| Maximum power (W)   | 30                                   |
| Temperature range   | -20°F ~ +50°F                        |
| Nominal Voltage (V) | 230V-AC                              |