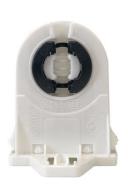

## G13 lampholder for LED T8 | B-LED tubes

## Ref. B1632

**Product data** 

Do you want a G5 Lamp Holder? At Barcelona LED, we offer you a lamp holder with the maximum possible support.

| Сар                 | G13                                  |
|---------------------|--------------------------------------|
| Certs               | CE, ROHS                             |
| Frequency (Hz)      | T8                                   |
| Frequency of Use    | Intensive                            |
| Guarantee           | According to legal warranty: 3 years |
| IP                  | IP20                                 |
| Material            | Plastic, Metal                       |
| Maximum power (W)   | 30                                   |
| Temperature range   | -20°F ~ +50°F                        |
| Nominal Voltage (V) | 230V-AC                              |