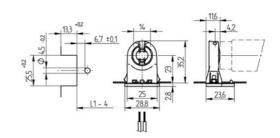

## G13 lampholder for LED T8 | B-LED tubes

## Ref. B1632

**Product data** 

Do you want a G5 Lamp Holder? At Barcelona LED, we offer you a lamp holder with the maximum possible support.

| Сар                 | G13                                  |
|---------------------|--------------------------------------|
| Certs               | CE, ROHS                             |
| Frequency (Hz)      | T8                                   |
| Frequency of Use    | Intensive                            |
| Guarantee           | According to legal warranty: 3 years |
| IP                  | IP20                                 |
| Material            | Plastic, Metal                       |
| Maximum power (W)   | 30                                   |
| Temperature range   | -20°F ~ +50°F                        |
| Nominal Voltage (V) | 230V-AC                              |