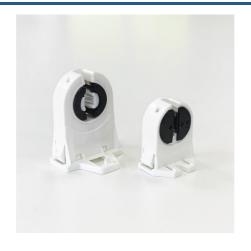

Yes, with waterproof lamps



## G13 lampholder for LED T8 | B-LED tubes

## Ref. B1632

**Product data** 

Do you want a G5 Lamp Holder? At Barcelona LED, we offer you a lamp holder with the maximum possible support.

| Сар                 | G13                                  |
|---------------------|--------------------------------------|
| Certs               | CE, ROHS                             |
| Frequency (Hz)      | T8                                   |
| Frequency of Use    | Intensive                            |
| Guarantee           | According to legal warranty: 3 years |
| IP                  | IP20                                 |
| Material            | Plastic, Metal                       |
| Maximum power (W)   | 30                                   |
| Temperatur