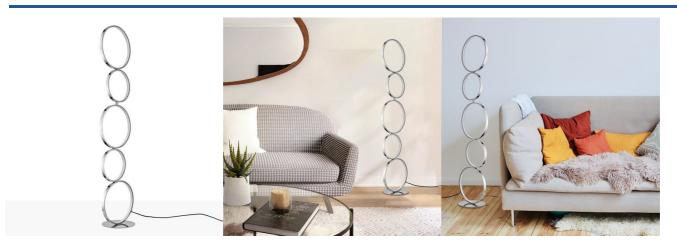

## Aluminum LED floor lamp "NATALIE" - 30W - Warm Light

Modern design floor lamp made of aluminum. It features five LED light rings that emit a warm light (3000 K), powerful and uniform with a total power of 30W and a luminous intensity of 2700 lumens. It allows for light intensity adjustment from a switch, offering great versatility when creating different environments. Adds a modern, unique, and elegant style to any interior space. Available in two colors: black and chrome.

## **Product data**

| Case color            | Black (use), Chrome (to use)         |
|-----------------------|--------------------------------------|
| Connection            | Plug                                 |
| Certs                 | CE, ROHS                             |
| Dimensions (mm) LxWxH | 1165 x 200 x 290                     |
| Dimmable              | Yes                                  |
| Driver                | Internal                             |
| Frequency (Hz)        | 50 - 60                              |
| Frequency of Use      | Intensive                            |
| Guarantee             | According to legal warranty: 3 years |
| IP                    | IP20                                 |
| Kelvin (K)            | 3000                                 |
| Lumens (Lm)           | 2700                                 |
| Material              | Aluminum                             |
| Material diffuser     | Polycarbonate                        |
| Orientable            | No                                   |
| Power (W)             | 30                                   |
| Temperature range     | -20°F ~ +40°F                        |
| Sensor                | No                                   |
| Nominal Voltage (V)   | 220 - 240 V AC                       |
| Type of LED           | SMD 3528                             |
| Key                   | Warm white                           |
| UGR                   | No                                   |