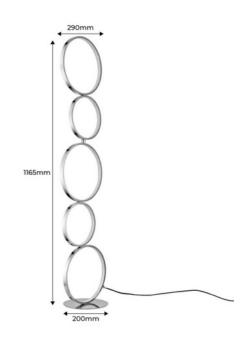

## **Product data**

| Case color            | Black (use), Chrome (to use)         |
|-----------------------|--------------------------------------|
| Connection            | Plug                                 |
| Certs                 | CE, ROHS                             |
| Dimensions (mm) LxWxH | 1165 x 200 x 290                     |
| Dimmable              | Yes                                  |
| Driver                | Internal                             |
| Frequency (Hz)        | 50 - 60                              |
| Frequency of Use      | Intensive                            |
| Guarantee             | According to legal warranty: 3 years |
| IP                    | IP20                                 |
| Kelvin (K)            | 3000                                 |
| Lumens (Lm)           | 2700                                 |
| Material              | Aluminum                             |
| Material diffuser     | Polycarbonate                        |
| Orientable            | No                                   |
| Power (W)             | 30                                   |
| Temperature range     | -20°F ~ +40°F                        |
| Sensor                | No                                   |
| Nominal Voltage (V)   | 220 - 240 V AC                       |
| Type of LED           | SMD 3528                             |
| Key                   | Warm white                           |
| UGR                   | No                                   |